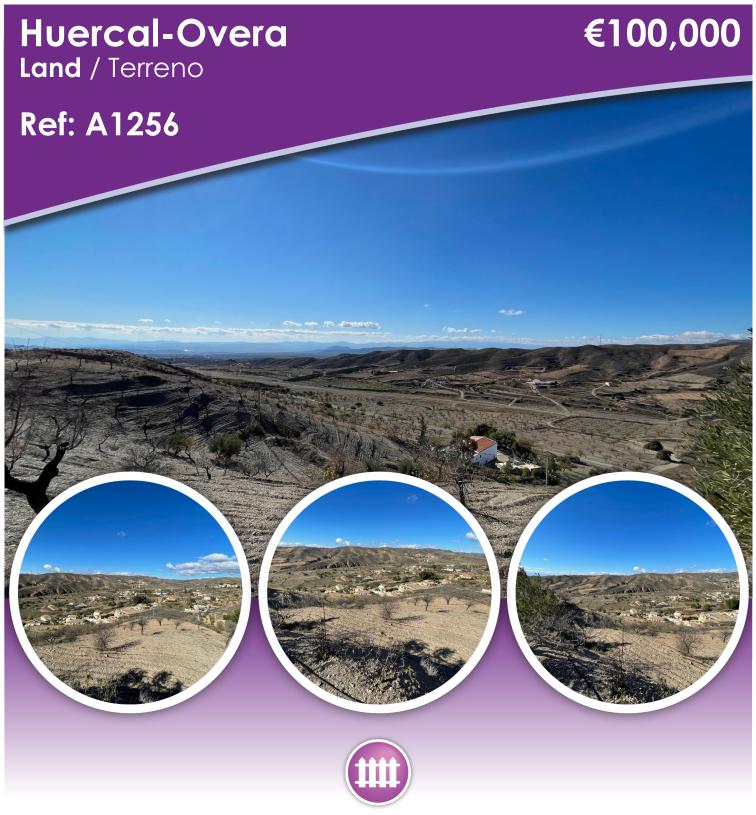

## **Description**

A large private plot of rustic land located in the countryside of Las Piedras, just a short 10 minute drive from the local town of Huercal-Overa and 45 minutes from the coast.

The elevated land has 11993m2 and easy access from the main road which leads directly up to an open flattened section, from this open area the land slopes away and back down towards the main road where there are a few neighboring houses down below.

The land currently has almond trees planted with water connected which could be used for planting further fruit trees and orchards.

There is an agricultural building of 105m2 with electric and water connected which is not currently declared.