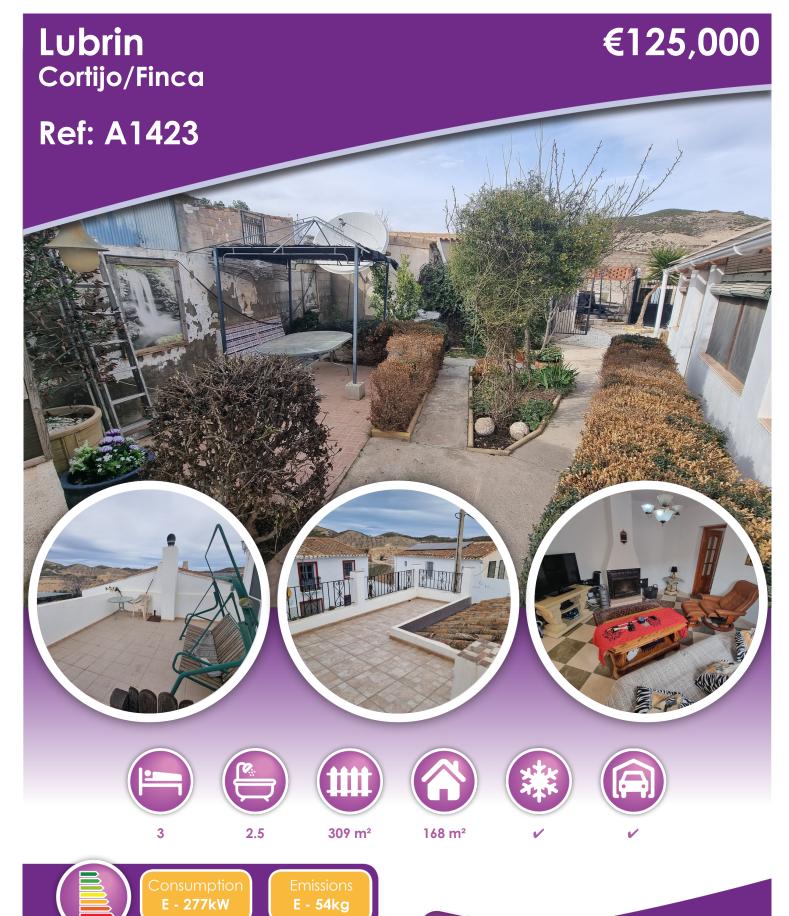

# **Description**

\*\*\*REDUCED BY 15,000 EUROS FOR QUICK SALE \*\*\*

We are delighted to present this charming three-bedroom, two-and-a-half-bathroom traditional Cortijo/Finca, nestled in a tranquil hamlet near the picturesque town of Lubrín. Offering a perfect blend of rustic charm and modern comfort, this delightful home is ideal for those seeking a peaceful escape surrounded by stunning countryside.

Upon entering through double metal gates, you are welcomed by a private driveway with ample off-road parking. The property boasts generous outdoor spaces, including a large terrace and rooftop solarium, perfect for soaking up the Spanish sun while enjoying the mountain and countryside views. The mature garden is adorned with shrubs, bushes, and trees, creating a peaceful and inviting atmosphere.

Inside, the light and airy interior is spread over two floors. The open-plan kitchen, separated from the lounge by a stylish divider, provides a functional and social space. The comfortable lounge features a log burner, ensuring warmth and coziness during cooler winter evenings, while air conditioning keeps the home comfortable on hot summer days.

The property offers ample storage spaces, including a log store and multiple storage areas, along with a large garage-style outbuilding, ideal for additional storage or a potential workshop.

Located just 40 minutes from the coast, this home provides easy access to beautiful beaches, while the town of Lubrín and its array of shops and essential amenities are only a 20-minute drive away.