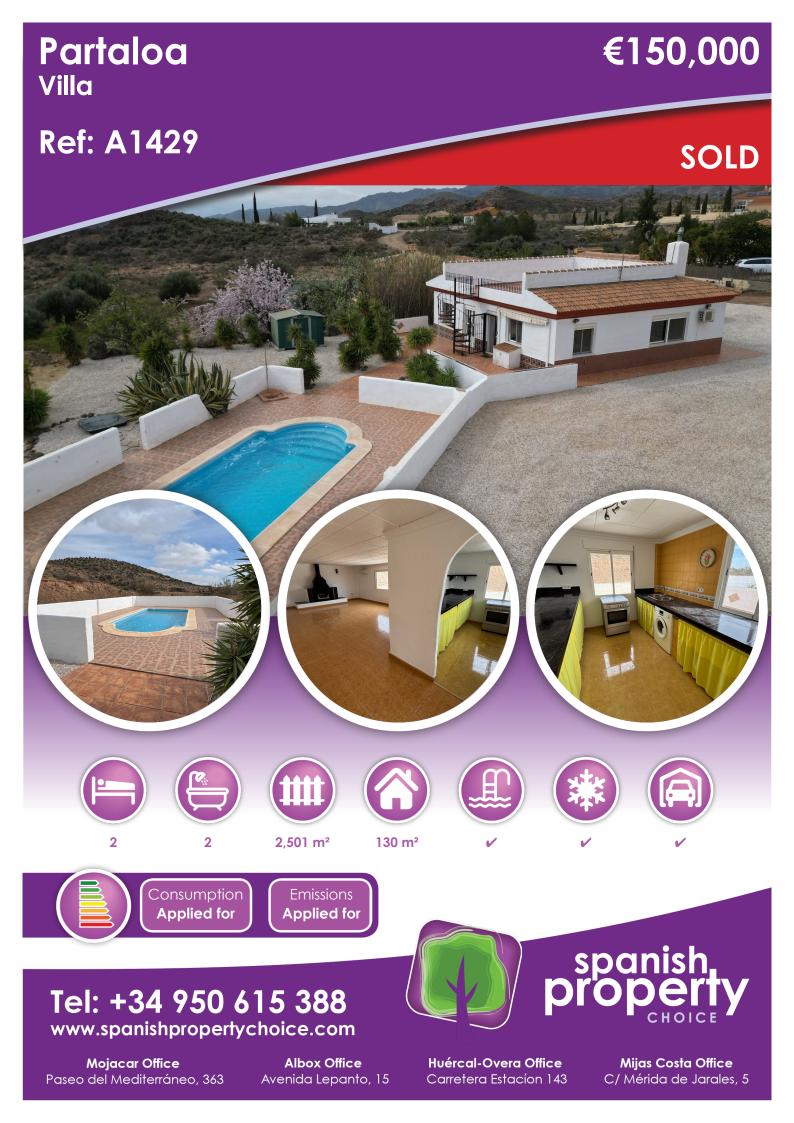

## Ref: A1429 — https://www.spanishpropertychoice.com/A1429

# Description

\*\*\*SOLD MAY 25\*\*\*

A charming 2 bedroom, 2 bathroom villa nestled in a peaceful and private corner position just outside of Partaloa.

This delightful single story villa offers the perfect opportunity to create your dream home. Set on a large, secluded plot, the property enjoys a tranquil end-of-cul-de-sac location, providing ultimate privacy and serene surroundings with breath taking views over the surrounding hills and mountains.

While the villa does require some renovation to unlock its full potential, it is perfectly liveable as-is, making it ideal for those looking for a property with plenty of character and room to make it their own. The generous plot offers ample space for outdoor living, including a spacious garden area and a private swimming pool, perfect for relaxing or entertaining.

The villa itself features an open-plan living space with a log burner, opening into the kitchen, two comfortable double bedrooms, the primary room having en suite bathroom and a separate family bathroom. The home comes with potential to enhance and modernise according to your personal taste.

The home also enjoys a spiral staircase that leads up to the private roof terrace where you can take in the 360 degree picturesque views.

Don't miss this opportunity to own a charming property in a sought-after location, with privacy, space, and great potential for renovation.