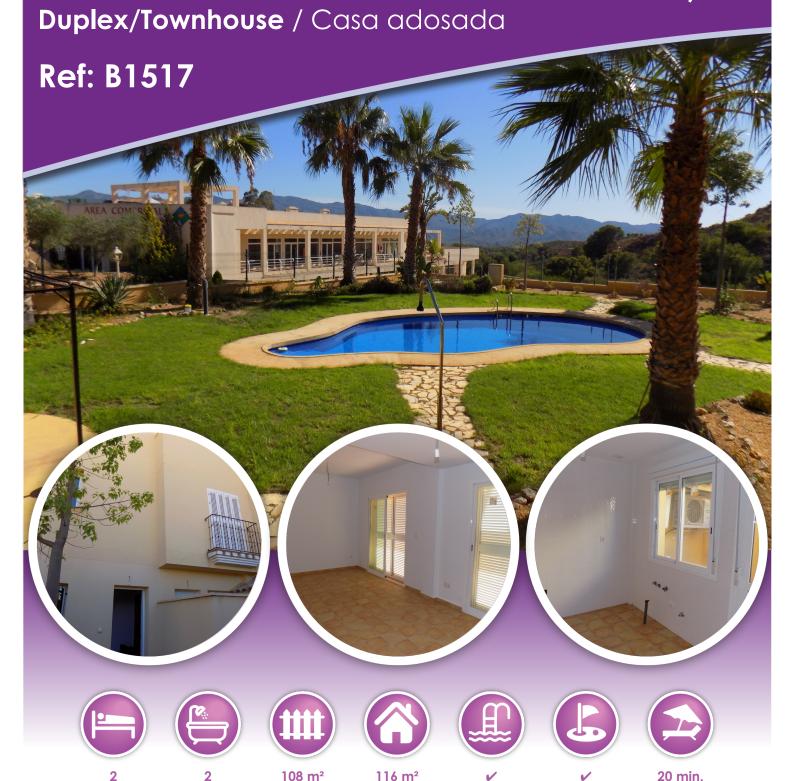

# Ref: B1517 — https://www.spanishpropertychoice.com/B1517

# **Description**

\*\*RECENTLY REDUCED PRICE - SPECIAL OFFER!\*\*\*

In collaboration with our Spanish partners, we are delighted to offer you the opportunity to purchase an impressive 2-bedroom, 2-bathroom duplex/townhouse with a communal swimming pool and allocated parking space. This property is located in the picturesque area of El Pinar de Bédar, just 5 minutes from Los Gallardos, where you'll find all the daily amenities you need, including shops, café bars, restaurants, and more. A short 15-minute drive will take you to the coastal areas of Mojácar Playa and Garrucha.

Upon entering through the main door, a hallway leads you into a bright and spacious lounge/dining room with double doors opening onto a covered back terrace and a small garden area.

To the side of the hallway, you'll find the kitchen, which provides access to a back courtyard housing the hot water boiler. Adjacent to the kitchen is a WC. Stairs from this level lead up to the first floor, where you'll find two spacious double bedrooms, each with its own en-suite bathroom and built-in storage cupboards.

Another set of stairs leads to the access door to the large roof terrace, where you can enjoy breathtaking views of the surrounding landscapes.

The outdoor space by the communal swimming pool is fantastic, with beautifully maintained garden areas for lounging in the sun all day long. The property also includes a storage facility and access to underground parking spaces.