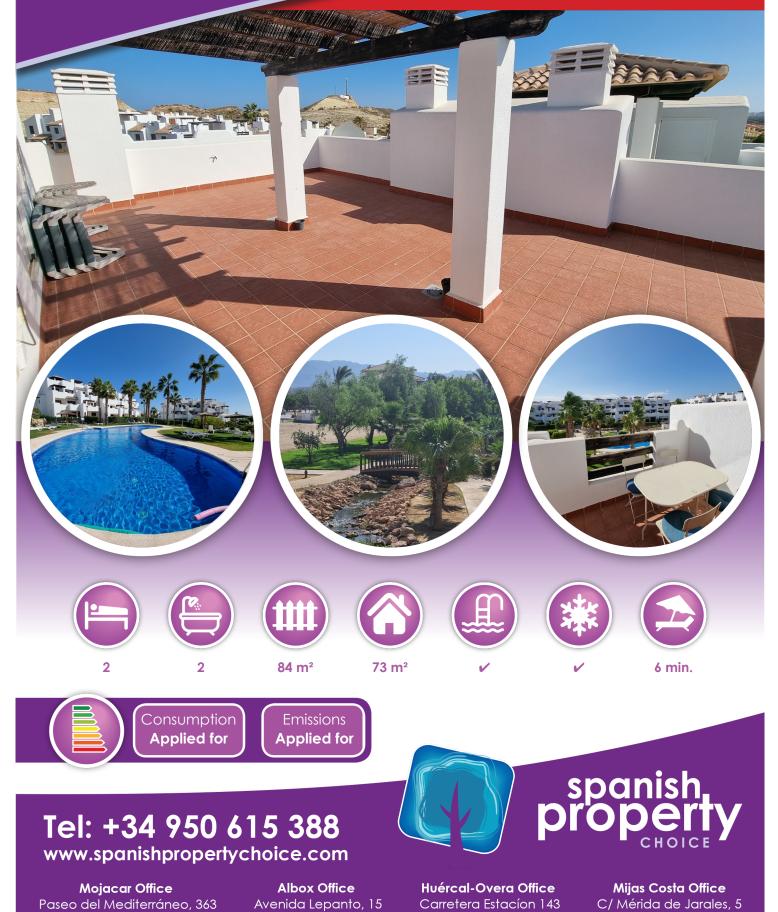

## Description

\*\* SOLD 2024 \*\*

This is a lovely penthouse two bedroom, two bathroom apartment, located on Pueblo Salinas in Vera Playa.

The community offers two communal swimming pools and garden areas with established trees and plants, making it a lovely area.

A communal walkway takes you to the stairs which service two apartments and will take you to the front door.

From here you are led into a light and bright living area, consisting of a lounge/diner.

Double glass doors, will take you to your private terraced area, a lovely space for exterior furniture and for enjoying the sunshine whilst enjoying the views of the community pool and gardens and the distant mountains.

The galley kitchen is off the dining area and offers white goods and ample storage. There is also a door from here connecting you to a utility area.

The bedrooms and bathrooms are off the living area.

The principle bedroom is a good size double and offers fitted wardrobes. From this room you have access to aforementioned private terrace.

The en-suite offers a walk in shower.

The second bedroom is currently being used as a twin, and again offers fitted wardrobes. Views here are to the front of the property.

The family bathroom has a bath tub with overhead shower.

Returning to the terrace area, from here you have a spiral staircase taking you to the private solarium.

This is a lovely space , measuring 48m2, with ample room for sunbeds or even a Jacuzzi! The views as you can imagine are far stretching over the countryside and mountains.

You will also find a small storage room here.

The property offers dual purpose air-conditioning and also an allocated parking space.

Contact us on 0034 950 615 388 to arrange a viewing.

\* A Documento Informativo Abreviado (DIA) is available - Un Documento Informativo Abreviado (DIA) está disponible