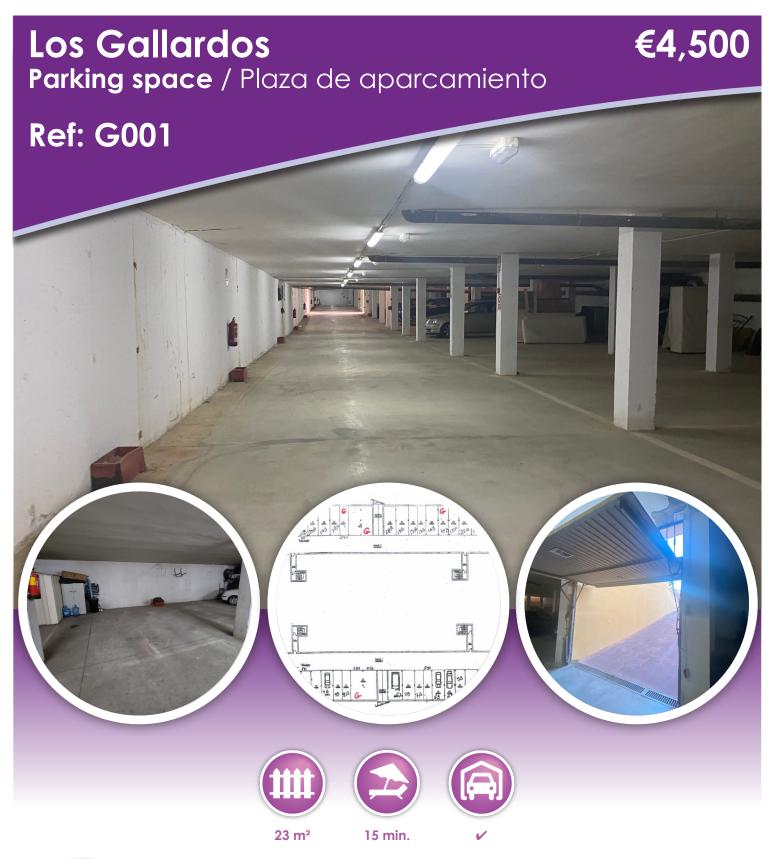

# **Description**

This is an ideal opportunity to purchase an underground parking space in Huerta Nueva.

Parking is located on Residencial Los Naranjos, off Avenida Huerta Nueva.

There are 5 spaces available, starting from 4200€ upto 7500€ (plus 21% I.V.A tax).

Based on m2 size, community fee ranges from 41€ to 86€ quarterly.

IBI tax ranges from 18€ to 43€ yearly.

Bays available are:

N°14= N°52 superficie 71m2 - 7500€ SOLD

N°40= N°55 superficie 27m2 - 4500€

N°45= N°56 superficie 65m2 - 7200€

N°44= N°57 superficie 23m2 - 4200€ SOLD

N°51=N°58 superficie 27m2 - 4500€

N°60=N°59 superficie 53m2 - 7200€

Interested?

Contact us today

<sup>\*</sup> A Documento Informativo Abreviado (DIA) is available - Un Documento Informativo Abreviado (DIA) está disponible