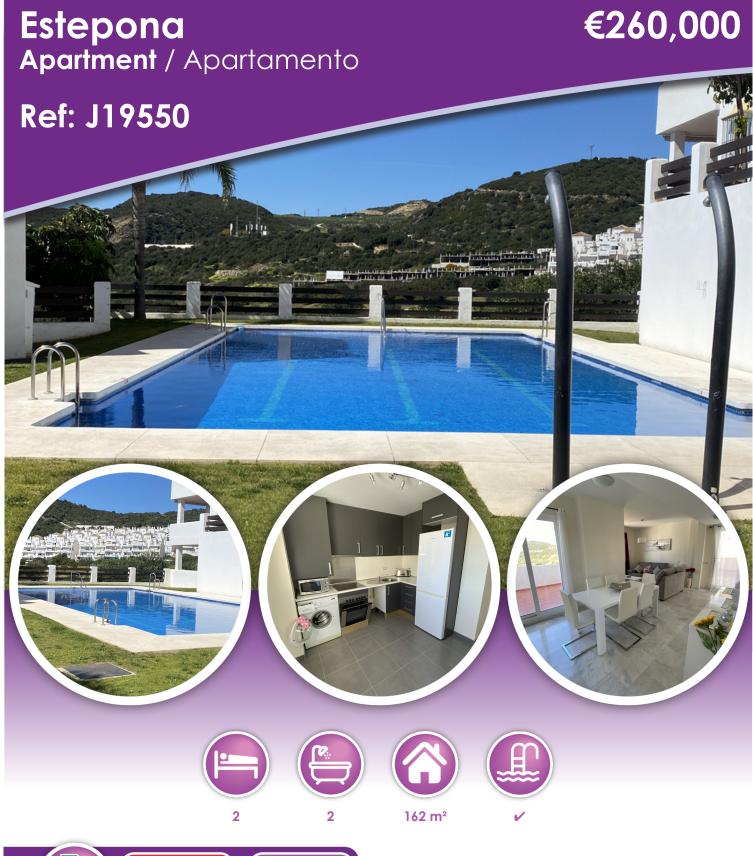

## **Description**

2 bedroom 2 bathroom penthouse apartment. Well presented including an open plan lounge / dining room and new fully fitted kitchen. Fully air-conditioned and master bedroom with en-suite and fitted wardrobes. En-suite includes bath/shower and the second bathroom contains a walk-in shower. Generous sized terrace that surrounds the penthouse with access points from the dining room, lounge and both bedrooms offering views over the golf course as well as sea views.Come view with me!