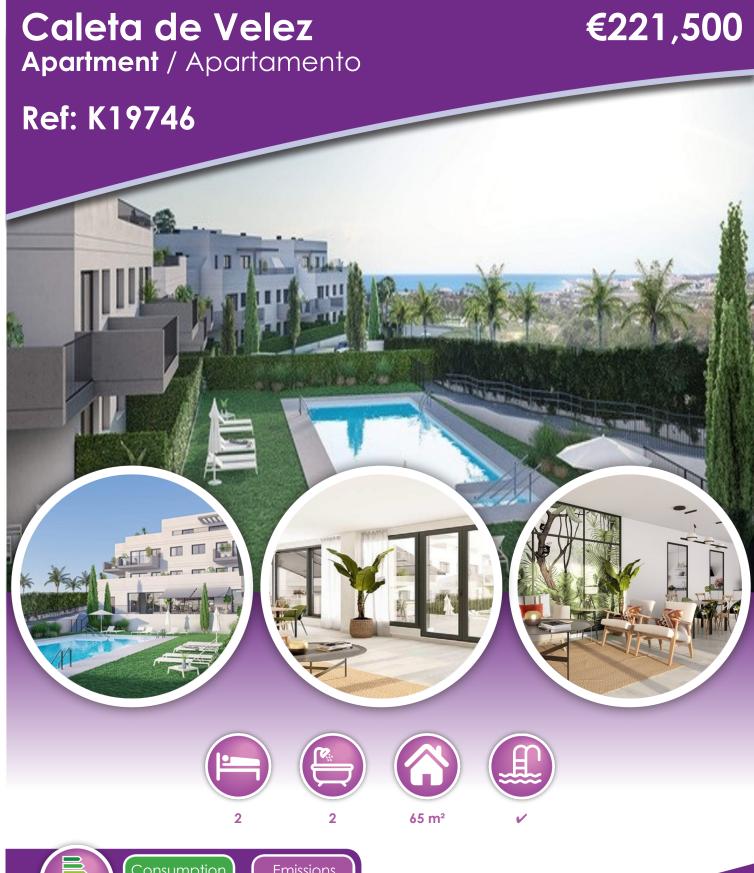

## **Description**

This brand-new complex is being built in Baviera Golf course in Caleta de Vélez. It is a modern development of 54 homes with 2/3 bedrooms, 2 bathrooms, a parking space and a storage room included in the price. This complex will benefit from communal gardens, swimming pool and even a gym and social club. Beautiful views of the sea and Torre del Mar subject to orientation. Innovative aerothermal heating system for hot water. Building work starting in June 2022 and completion estimated for the beginning of 2024.