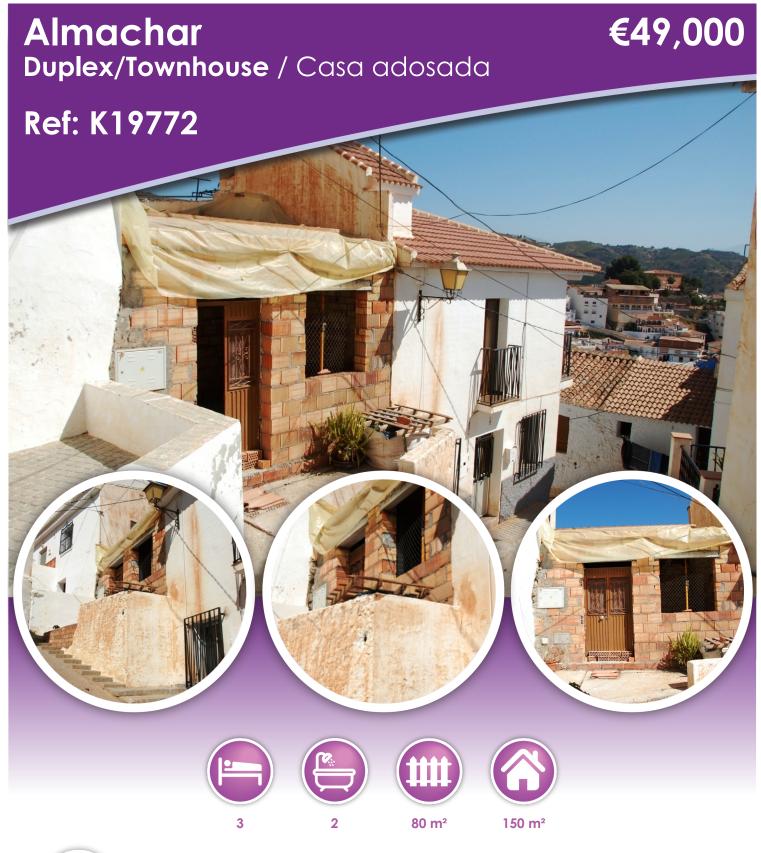

## **Description**

This partially built townhouse is in the heart of the village of Almachar, only a 30-minute drive to the coast. The house has been left unfinished and currently has the ground floor structure only and a gap left for the future staircase. On the ground floor, the layout currently is a large living room, kitchen, bathroom and back bedroom with a terrace with lovely views of the village. Upstairs you can build another 2 bedrooms and a bathroom and a huge terrace with magnificent views. Parking not far from property. Ask for your property video.