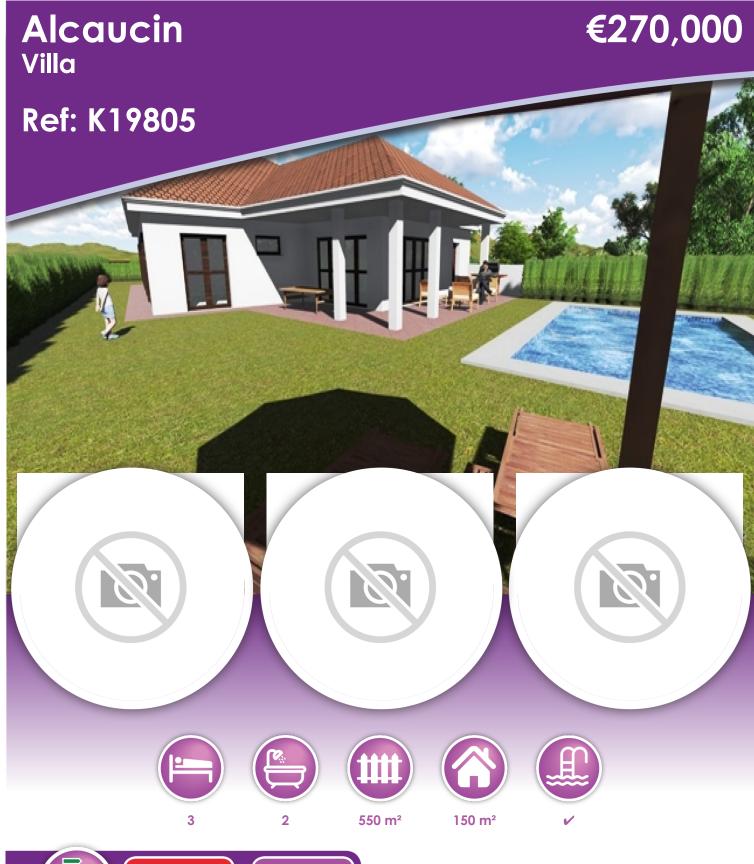

## **Description**

An excellent opportunity to purchase in an area close to all local amenities. This a a development plot that you can buy on its own for 90.000 eruos where you can also buy the constructed villa from the owner. Price according to size of properties and specifications, pictures only for reference of potential villa.