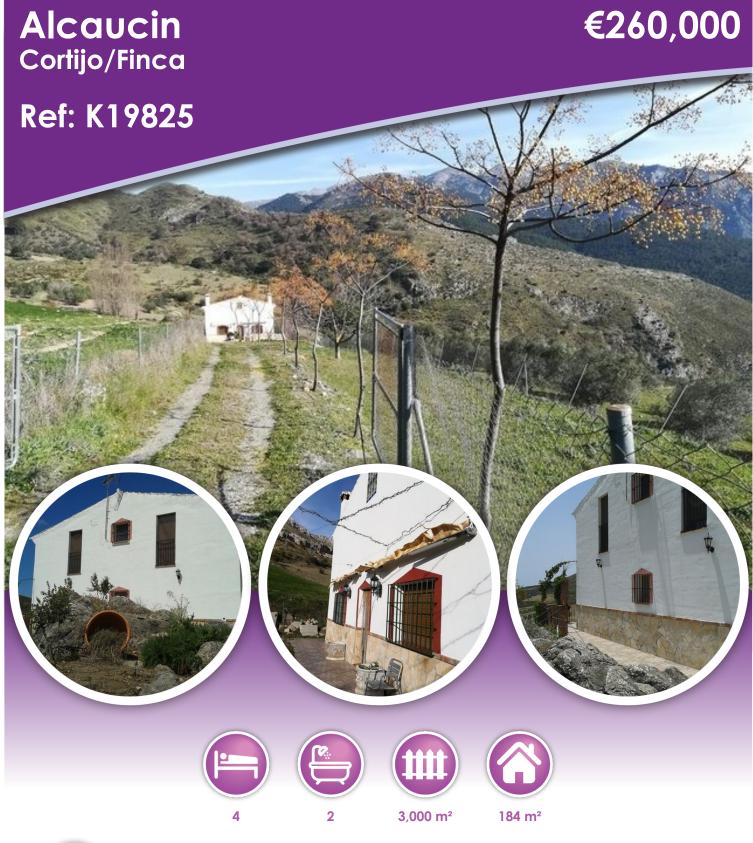

## **Description**

This very spacious country house is situated in the hills near the beautiful village of Alcaucín. From the terrace, it has fantastic views of La Maroma mountain, the natural park and the town of Alcaucín. The accommodation comprises a large living room, dining room, an fully-equipped open kitchen, 2 double bedrooms, 1 bathroom, storage room and an extensive garden with several fruit trees. The access to the house is via a paved road and has plenty of space for parking.