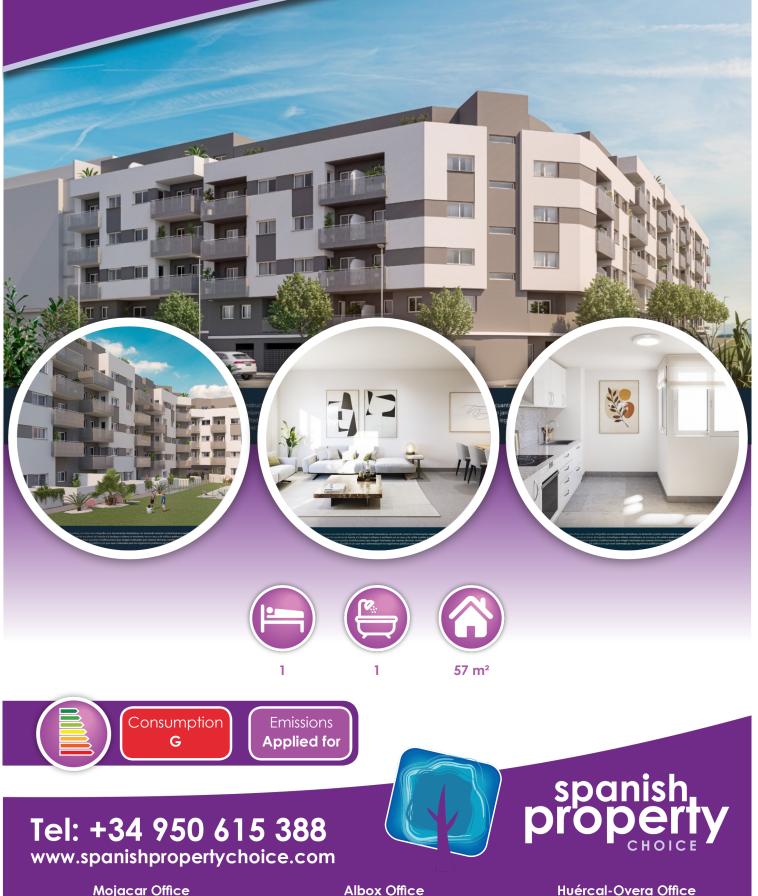

## Description

New residential complex in Torre del Mar with 131 apartments, close to all amenities. 1, 2 or 3 bedroom apartments available with prices from 159.950 euros. All apartments have terraces and included in the price a parking space and a utility room. Spacious garden areas and communal salt pool. Completion, end of 2025.