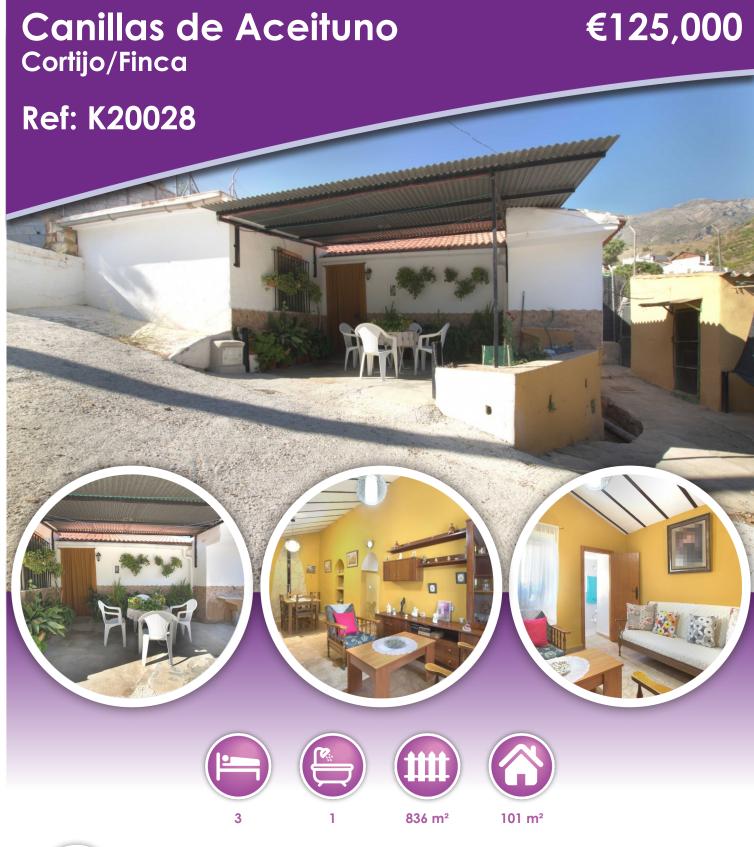

## **Description**

House of 101 meters built on a plot of 863 meters located in Barriada Río Bermuza (Canillas de Aceituno). The house consists of a covered porch, a large living room with a fireplace and a dining area, three bedrooms, a bathroom and a separate kitchen. Parking and storage. On the land there are planted fruit trees and an orchard. It is in the middle of nature but with all the comforts, electricity and water from the network and also water from the irrigation community. It is southeast facing and is located 10 minutes from Canillas de Aceituno, about 18 minutes from Vélez-Málaga and 18 kilometers from the beach of Torre del Mar