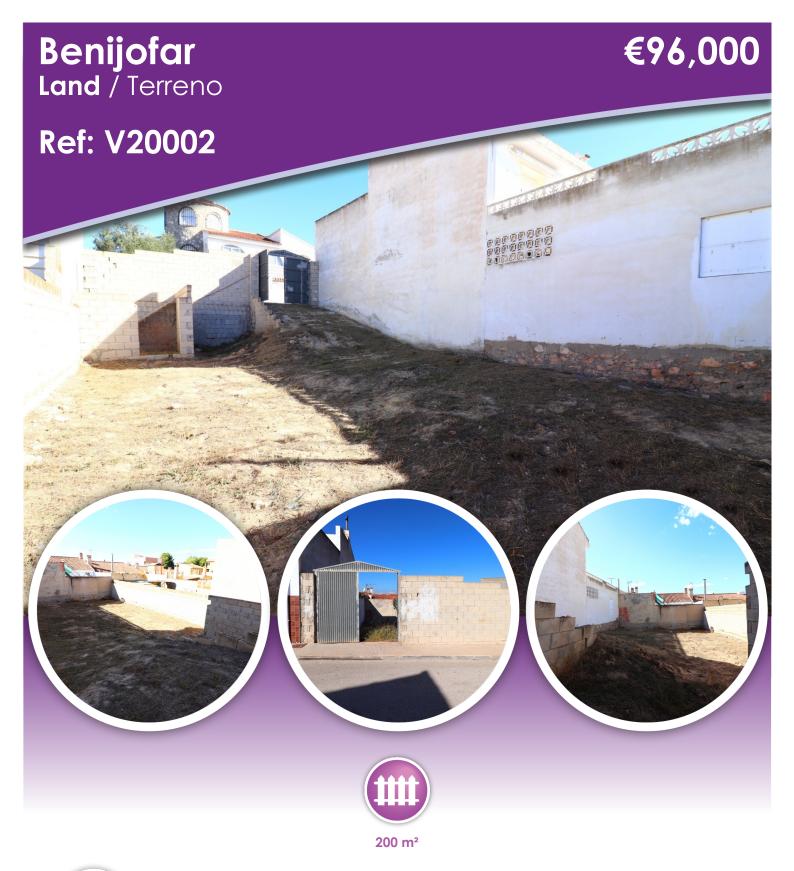

## **Description**

This East Facing, 200m2 Plot of Land in Benijofar is located in the Heart of this prolific, bustling, busy, highly popular, Traditional & very sought after town, between Rojales and Ciudad Quesada. Situated in a prominent position and ideal location for passing trade, benefiting from the potential for commercials, apartments across two floors, underground possibility, a house, solarium, possible pool, etc...! Total plot size of 200m2, with lots of potential! Or a very spacious Spanish townhouse/Bungalow. If money is what you have, and an investment is what you are looking for, then this is ideal opportunity is for you! Don't miss out... Request more information and exact location now.