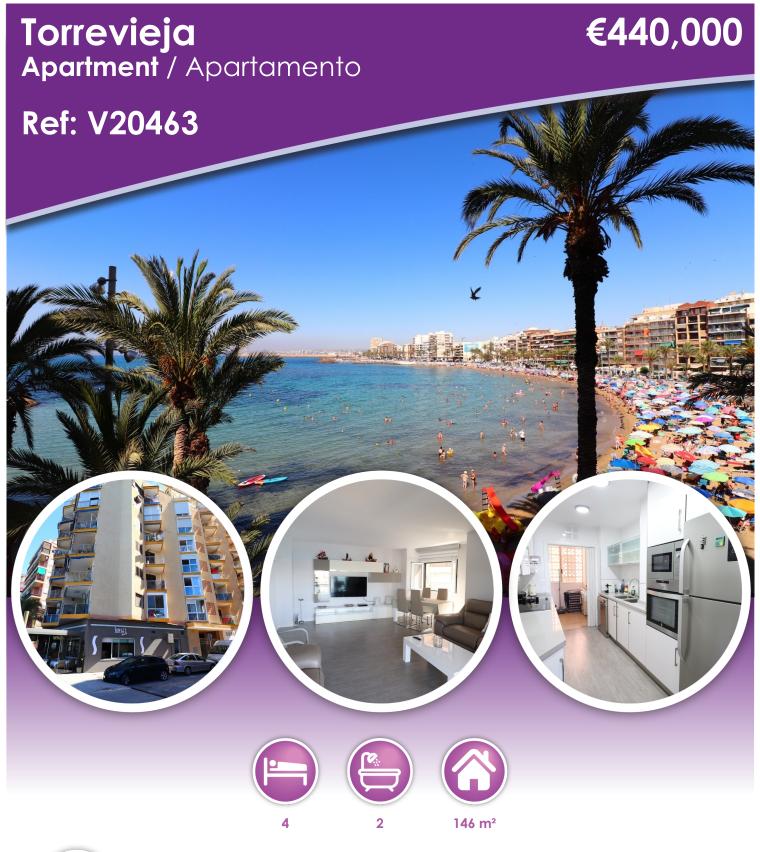

## **Description**

This East Facing, Front Line Sea, Four Bedroom Apartment in Torrevieja is located at the beautiful sea and beach of Playa del Cura, situated in a prime corner position. Boasting incredible sea views from the covered terrace off the lounge, this fully reformed and modernized 146m² apartment offers a spacious layout with 4 bedrooms, all featuring fitted wardrobes, and two of the bedrooms benefiting from covered balconies. The property includes 1 bathroom, 1 shower room, and an adjoining utility room. Equipped with ducted air conditioning throughout, natural gas, and security-enhanced with door and window grills. Just a literal stone's throw from the seafront, and with amenities and facilities right on your doorstep, this apartment is perfect for coastal living. Additional features include a lift and its desirable location in Costa Blanca South.