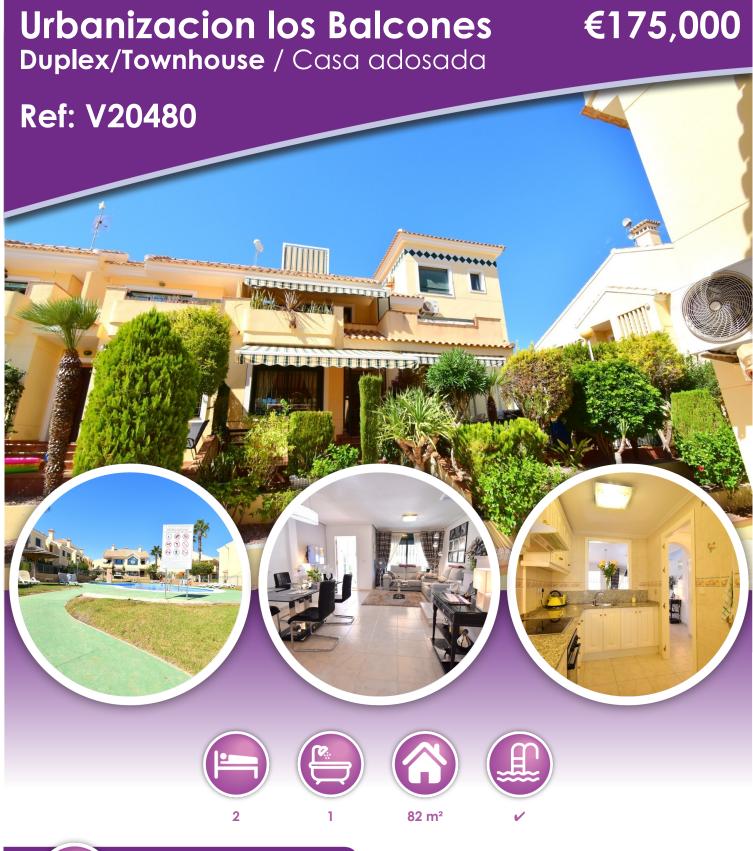

## **Description**

This South Facing, Two Bedroom Townhouse in Campoamor is located within a 10 minute walk of amenities and facilities, next door to Campoamor Golf Course, and just a 10 minutes drive from the beach. The property features a separate kitchen with an adjoining utility room, air conditioning in the lounge dining room and one bedroom, with both bedrooms having ceiling fans. One of the bedrooms leads out to a private terrace. Outside, there are front and rear gardens, a private solarium, off-road parking, and urbanization garden views. The home includes one shower room, one cloakroom, central heating, and natural gas. Situated in Orihuela Costa, Costa Blanca South, this townhouse offers comfort and convenience in a prime location.