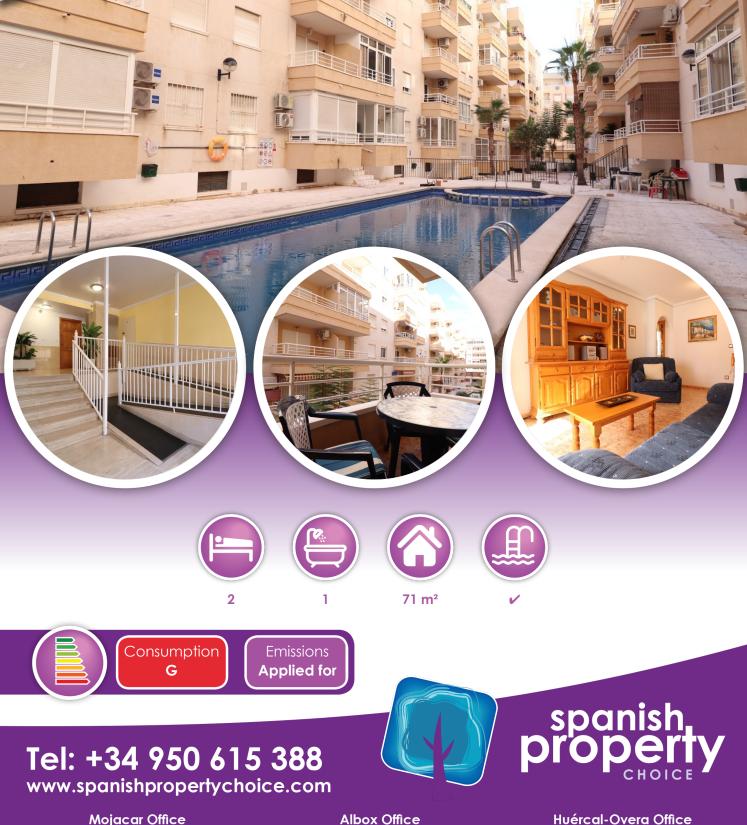

#### Description

This Super, Two Bedroom, Second Floor Spacious Apartment in Torrevieja is located centrally, within walking distance to a wide range of amenities and facilities. Just a 10-15 minute stroll will take you to one of the many beaches on offer, the bustling promenade; the town offering an international marina, bus station, shopping, and so much more, making it an ideal location for enjoying everything this vibrant area has to offer. Inside, the apartment boasts a separate fitted kitchen with a door leading to a utility area, an airy lounge/dining room with access to a covered terrace, two double bedrooms, the master featuring fitted wardrobes. A spacious family bathroom completes the interior. Situated in a block with a lift, the property also benefits from access to a communal swimming pool and a communal solarium, perfect for relaxing and soaking up the Costa Blanca South sunshine. Well-maintained and in good condition, this apartment is an excellent lock-up-and-leave holiday home, offering comfort and convenience in a fantastic location.