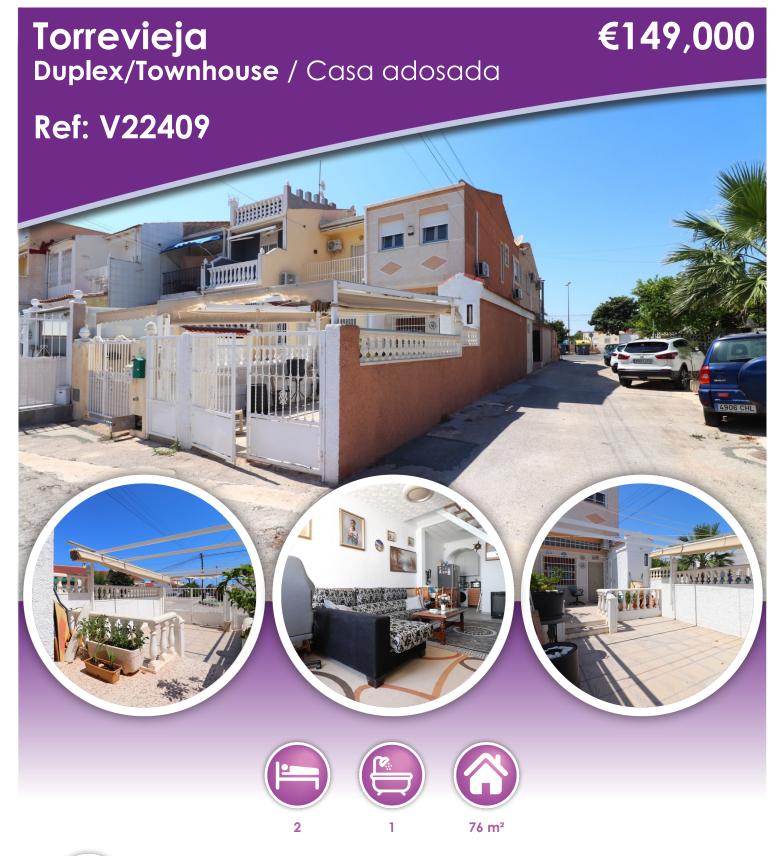

## **Description**

This South East Facing, Two Bedroom, End of Terrace in Torreta III is located on the edge of the stunning natural salt lake, just a few minutes' walk from a variety of café bars and dining options. The Carrefour superstore and Habaneras shopping centre are only a 5 minute drive away, while the beautiful beaches of Torrevieja can be reached in just 10 to 15 minutes. The property is laid out over two levels, with the main living area on the ground floor and stairs leading up to the first floor. There is a separate fitted kitchen area and a convenient cloakroom on the ground level. Upstairs, you'll find two double bedrooms and a modern family shower room. Outside, the home offers a front tiled garden with off-road parking, a covered car port. Additional features include storage room, ceiling fans and air conditioning for added comfort. Located in Costa Blanca South, this is a great opportunity for a low-maintenance holiday home or permanent residence in a well-connected area.