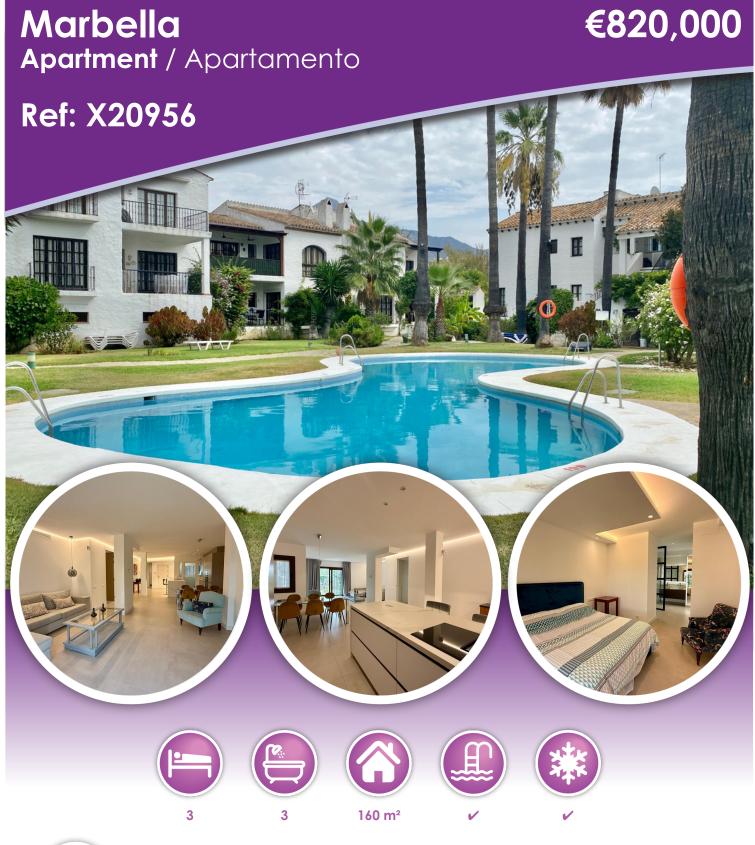

## **Description**

This large 3 bedroom completelly renovated ground floor apartment is located within the Las Cascadas complex in the heart of the Golf Valley, facing south west and with direct access to the beautiful communal gardens and pool.

A perfect place to live. It consists of a large living / dining room with fireplace, 3 bedrooms and 3 bathrooms, with direct access to the gardens. The complex is located between Las Brisas and Aloha Golf, a 5-minute drive from Puerto Banús and the beach.