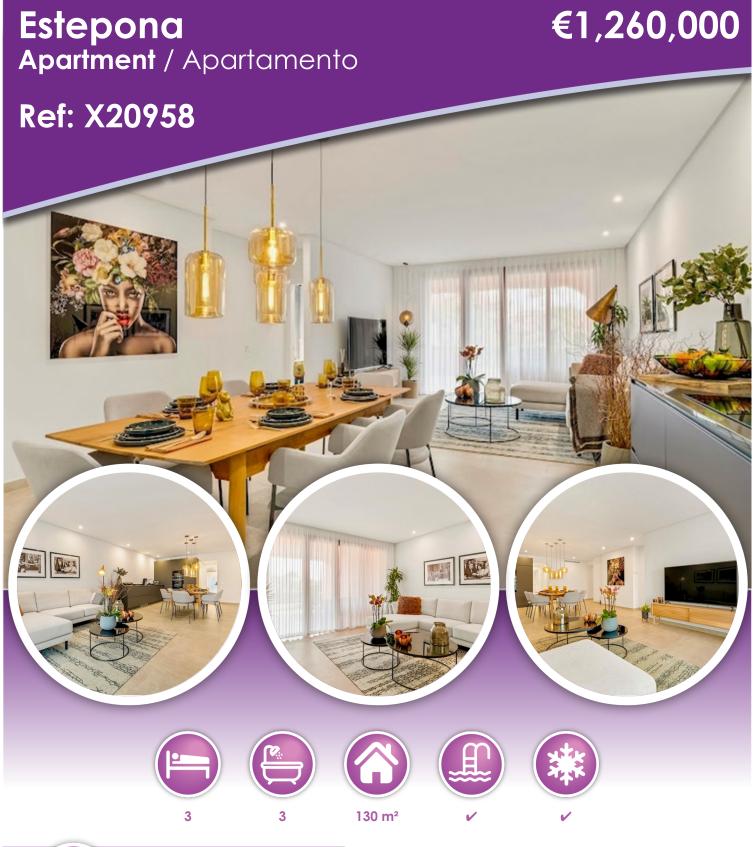

## **Description**

Ground Floor Apartment for sale in Cabo Bermejo, Estepona with 3 bedrooms, 2 bathrooms, 1 on suite bathroom, 2 toilets and with orientation south/east, with communal swimming pool, private garage and communal garden. Regarding property dimensions, it has 130 m² built and 40 m² terrace. Has the following facilities front line beach, transport near, air conditioning, fully fitted kitchen, marble floors, guest room, storage room, dining room, security service 24h, guest toilet, private terrace, kitchen equipped, living room, underfloor heating (throughout), fitted wardrobes, gated community, lift, garden view, pool view, beachside, underfloor heating (bathrooms), close to sea / beach, close to golf, glass doors, recently renovated / refurbished, close to shops, close to town and pets allowed.