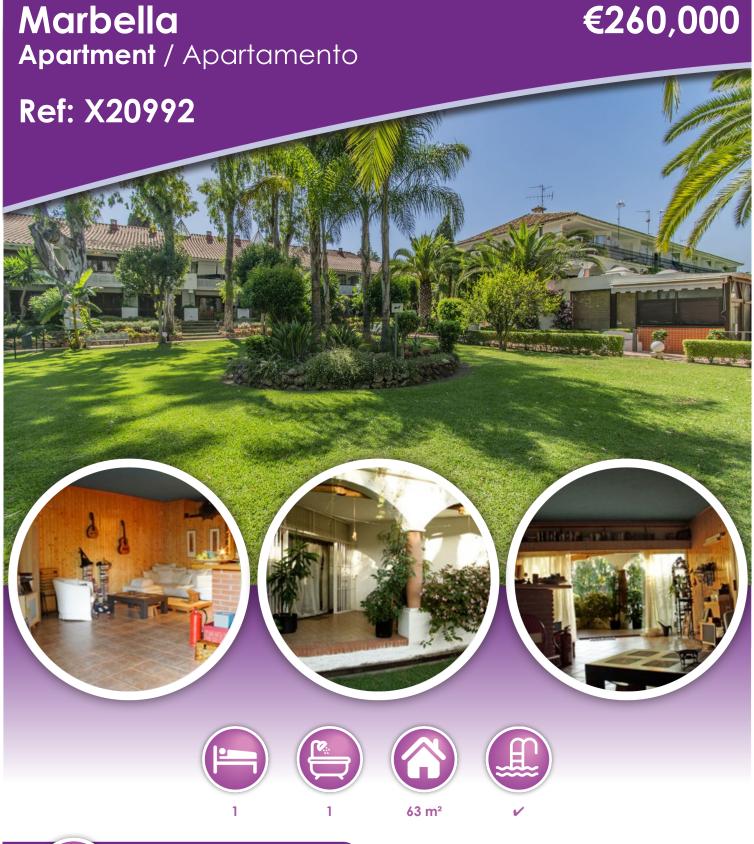

## **Description**

OPPORTUNITY NEXT TO PUERTO BANUS 400 METERS FROM THE BEACH

Excellent investment opportunity, apartment with an excellent location less than 400 meters from the beach and just a few minutes walk from Puerto Banus.

Ground floor apartment, consisting of a living room with kitchenette, a bedroom and a bathroom.

Located within a pleasant urbanization with gardens, swimming pool and tennis court.

An ideal property for clients who want to enjoy an investment next to the beach and Puerto Banus.