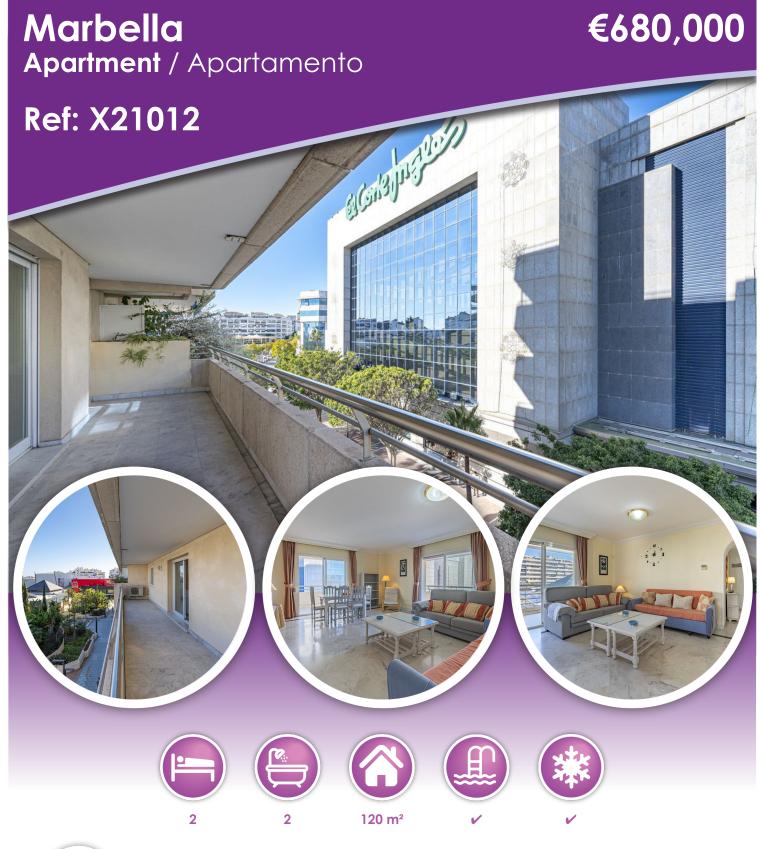

## **Description**

RENTED UNTIL 1 SEPTEMBER

Spectacular flat with partial sea views in Marina Banús. It has two bedrooms in the centre of PUERTO BANUS, the most exclusive area of Marbella, a few meters from the beaches and the promenade. The ideal property to move into, as a second residence or as an investment.

It has an area of 128m² distributed in two bedrooms with fitted wardrobes and double glazing, two bathrooms, fully fitted independent kitchen, laundry room, living-dining room and a large corner terrace.

It has centralised air conditioning with low consumption machine. Marble floors and white lacquered doors.

The building has 24-hour security, concierge, gym, swimming pool and paddle tennis court.

It has all the necessary services, leisure areas, shops, bars, health centres, El Corte Inglés...