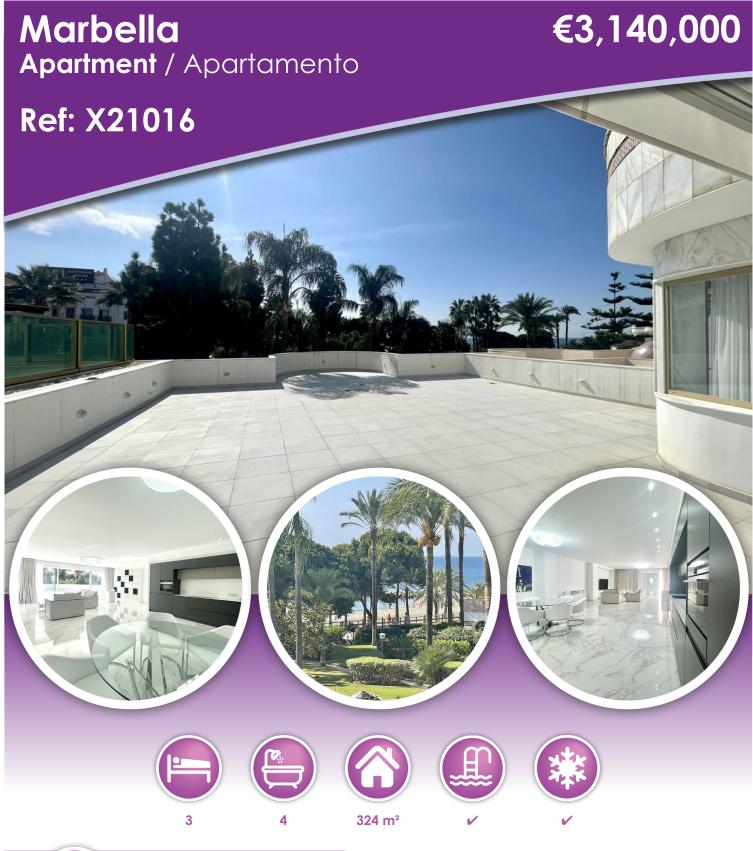

## **Description**

Apartment totally renovated in Gray D'Albion, Puerto Banus ideally located in first line of beach. This residence is famous for its beautiful tropical gardens with a pool, fountains and waterfalls, and its direct access to the beach. the apartment has 3 bedrooms, 3 bathrooms fully equipped. Totally reformed, this apartment offers a spacious and bright living room with access to a large terrace overlooking the garden, pool and sea. The living room and master bedroom have access to the terrace.

Direct access to the garage with parking.

All services available, including the famous port of Puerto Banus with its luxury shops, restaurants, cafes and nightlife.

<sup>\*</sup> Prices quoted in Pounds are illustrative and should only be used as a guide.