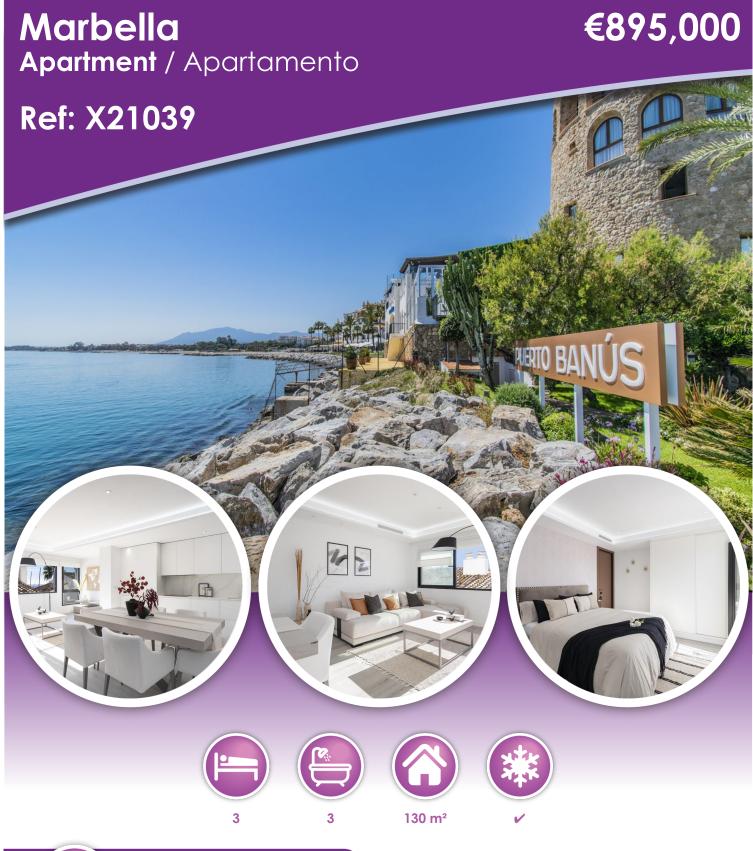

## **Description**

RENOVATED PROPERTY ON THE SECOND LINE OF PUERTO BANUS

Elegant apartment completely renovated, with a privileged location on the second line of Puerto Banus, surrounded by all the services offered by a unique place like Puerto Banus.

Spacious apartment completely renovated with an elegant contemporary style consisting of a total of three bedrooms, three bathrooms and a large living room with an open kitchen.

Includes garage space.

An ideal property for clients who want to enjoy a property ready to move into in one of the most sought-after areas of