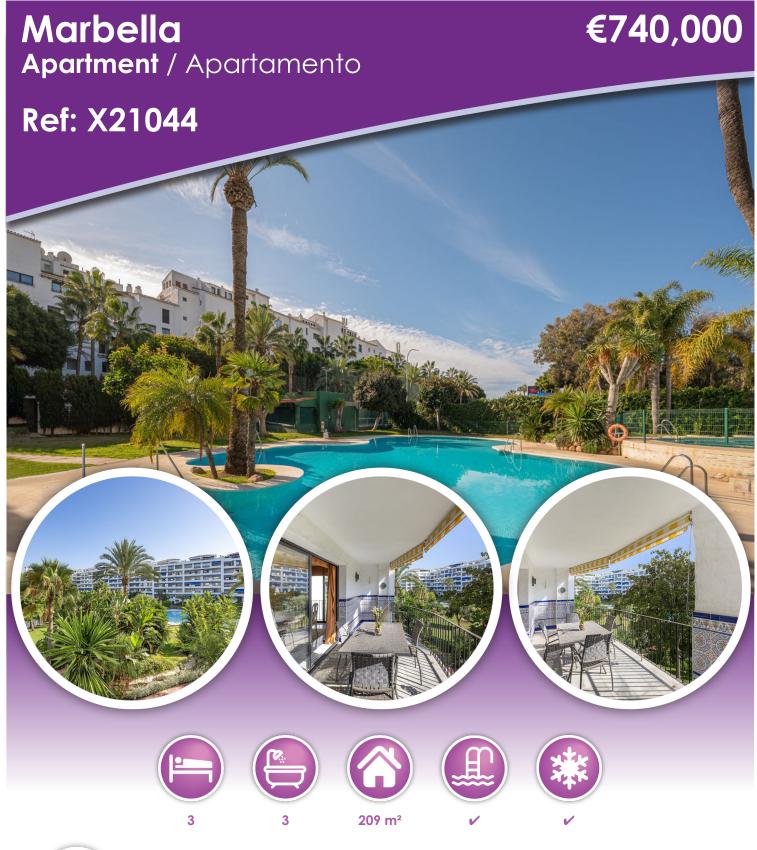

## **Description**

A large property for sale in the very center of Puerto Banús. This location will allow you to walk to all the services, restaurants, shops and beaches of Puerto Banus.

The property is located within an urbanization that has large gardens, several swimming pools and a paddle tennis court. In addition to having a concierge and 24-hour security

This wonderful property stands out for its views of the gardens and swimming pools of the urbanization, which makes it very quiet, private and bright

It has 3 bedrooms and 3 full bathrooms, a large corner living room with access to a nice terrace with very beautiful views. In addition to a fully equipped kitchen."