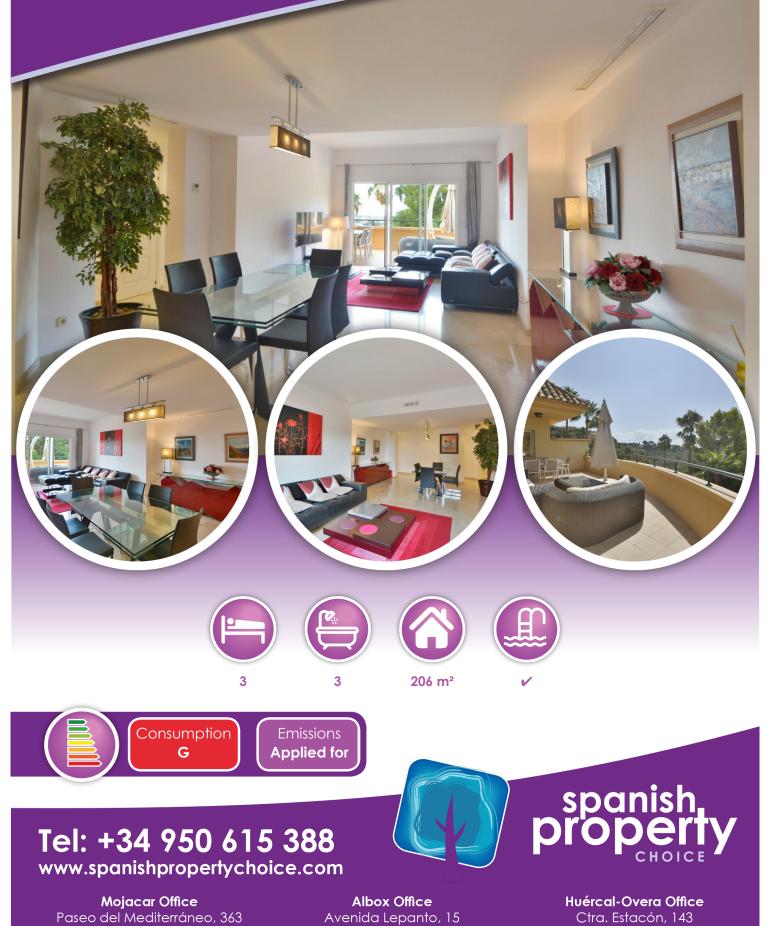

# Description

Apartment for sale in Elviria, Marbella. This fantastic apartment located on the front line of the Greenlife golf course with views of the golf course and partial sea views, has three large bedrooms with fitted wardrobes, three full bathrooms, two of them en-suite, large living room with access to the terrace, fitted and equipped kitchen with laundry room, 39m2 terrace with views of the golf course and partial sea views, garage space and storage room included. Surrounded by well-kept gardens and several community pools. Very close to all amenities, since, five minutes away is the Elviria shopping centre where you can find restaurants, banks, pharmacies, etc. and also a short distance from the best beaches in the area where you can enjoy its wonderful beach restaurants. Easy access to the A-7 Highway. Just 10 minutes from Marbella Old Town and Puerto Banús and 35 minutes from Malaga International Airport. DS1 The abbreviated information document is available to you. Expenses: Taxes (ITP or VAT+AJD) + Notarial and registration expenses