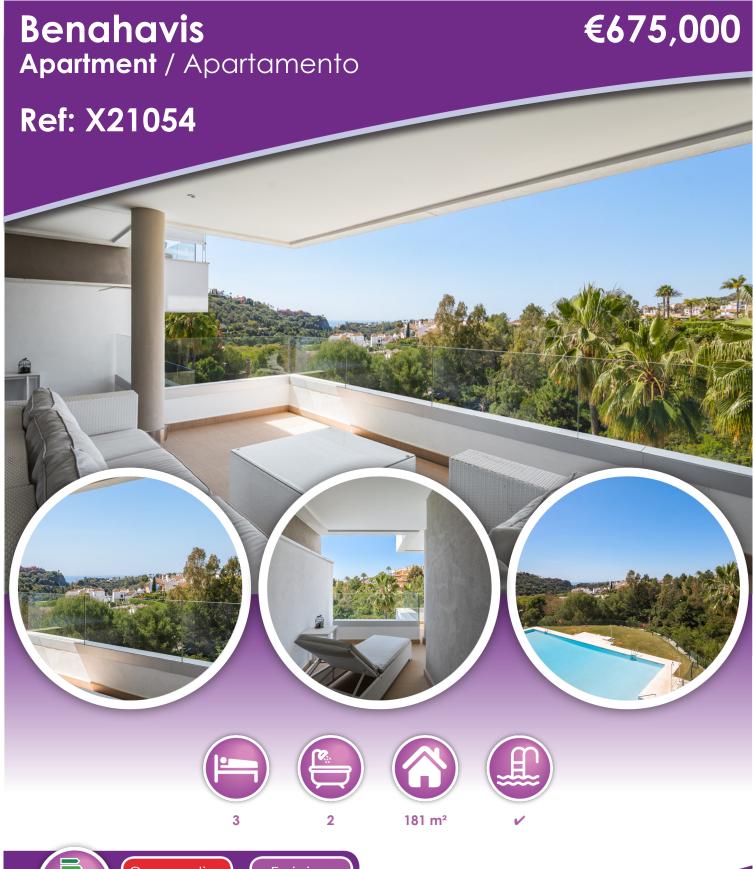

## **Description**

An exclusive offering: a brand-new, contemporary 3-bedroom apartment nestled in the prestigious enclave of La Reserva de Alcuzcuz, Benahavis. This exquisite residence captures breathtaking panoramic views and exudes sophistication with modern design and high-end finishes, making it a perfect sanctuary of style and comfort. The property opens to a spacious entrance hall, flowing into an expansive, light-filled living and dining area. Large windows lead to a generous terrace, offering unparalleled views of the surrounding landscapes. The sleek, open-plan kitchen is fully equipped with top-tier appliances and features a separate laundry area for added convenience. The master suite is an oasis of privacy, featuring an en-suite bathroom and direct access to the terrace. Two additional guest bedrooms share a beautifully designed bathroom, providing ample space for family or visitors. Ideally situated for those seeking tranquility yet within a short drive to the coast, this apartment is an excellent choice for a luxurious holiday retreat or a sophisticated permanent residence. Its blend of contemporary elegance and serene surroundings offers a lifestyle of exceptional quality on the Costa del Sol.