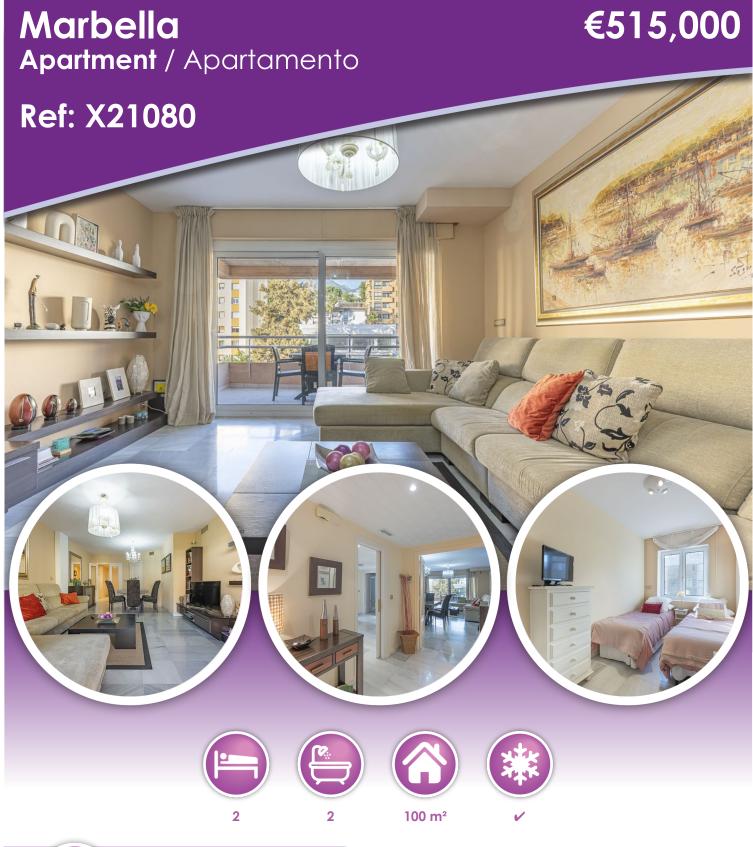

## **Description**

This exclusive property in the heart of Marbella, on its main artery Ricardo Soriano, has 2 bedrooms, one of them with an en-suite bathroom, the other with a separate bathroom, equipped kitchen and laundry room. The large living-dining room is entered through a spacious hall. It also has a terrace with views of the Avenue. A garage space in the basement is included. Porter service. Ideal for both main home and second home. Air conditioning, built-in wardrobes, recently renovated bathrooms. It does not need renovation - ready to move into and enjoy the best location near the beach, restaurants, supermarkets, etc. etc