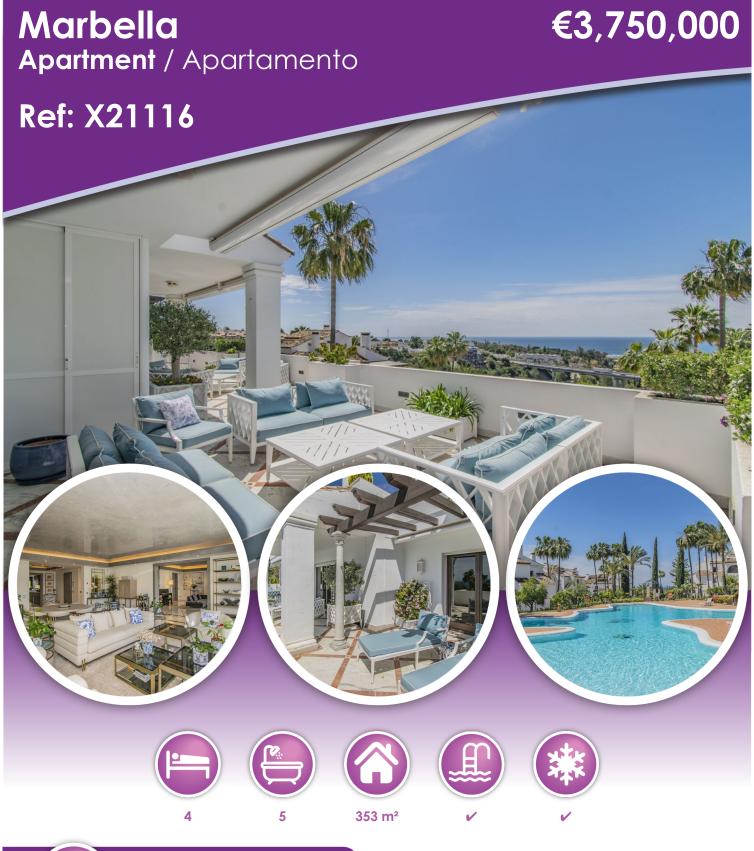

#### GREAT LUXURY PROPERTY IN MARBELLA WITH SEA VIEWS

Spectacular luxury property with sea views established in one of the best residential areas of Marbella, at the foot of Sierra Blanca just a few minutes from the Golden Mile, Puerto Banus and the center of Marbella.

Spacious property in excellent condition (originally two joined properties) with a total of four large bedrooms, four bathrooms plus a toilet, a huge living room divided into two rooms, a separate kitchen and a fantastic terrace with sea views.

It also includes four parking spaces plus two storage rooms.

The property is located within an exclusive urbanization with 24-hour security, outdoor swimming pools and beautiful gardens.

An ideal property for clients who want to enjoy a large property with sea views in one of the most exclusive areas of Marbella.