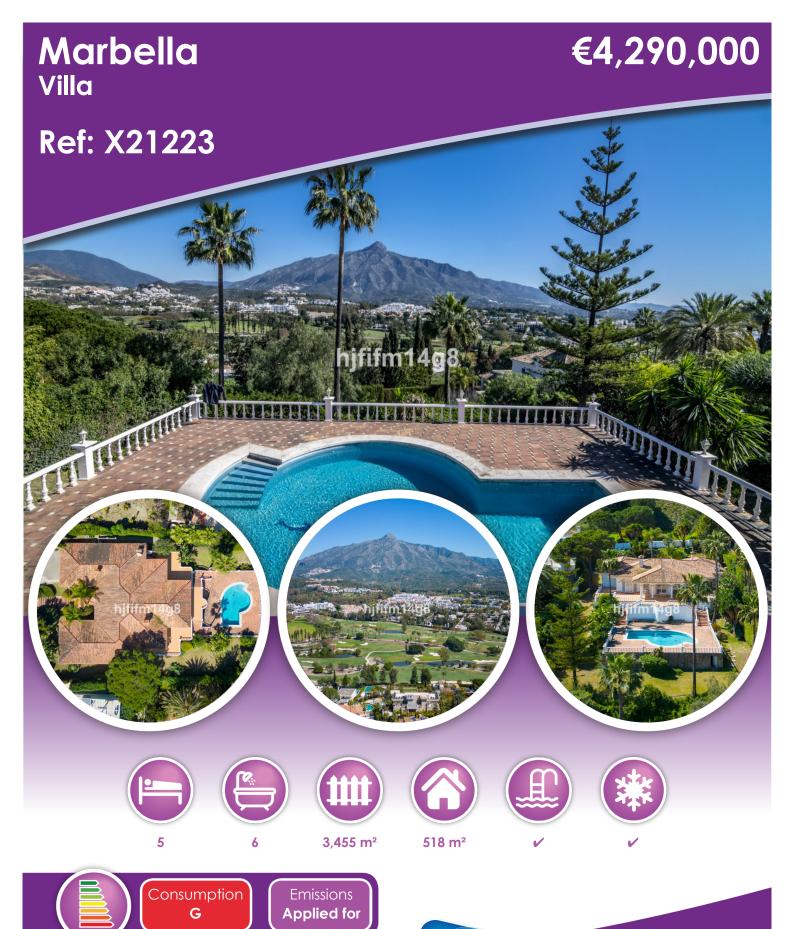

## **Description**

Introducing this excellent investment opportunity for a fantastic villa in an unbeatable location in Nueva Andalucia. Nueva Andalucia is one of the most sought-after parts of Marbella as it is surrounded by popular golf courses of the Golf Valley and other amenities including restaurants, shopping, supermarkets, and beaches. Your new home will be just a few minutes away from Puerto Banus where you will be spoilt for choice of ways to enjoy your Mediterranean life to the fullest. If you are looking for a good investment in the Nueva Andalucia, you will not find better than this! Built on a large plot, there is so much room for doing small changes and making this your dream house or replacing the existing house (you can build up to three houses if wished!).

This villa is built on one level on a large plot of 3.455sqm. As you enter the house you have a wonderful driveway surrounded by gardens. You have access to park in the garage and access to the main entrance of the house. Before the main entrance door, you are greeted with a wonderful courtyard. As you enter you have a grand entrance hall with a corridor leading left and right. Straight ahead is the large living and dining room with open fireplace and incredible mountain views that will blow you away from the moment you enter. A very large space that can be converted and used as wished. Direct access out to the wow factor terrace that is very large and offers open views of the La Concha mountain and the sea. A few steps down leads to the swimming pool and garden area. If you are a family that love relaxing on a terrace, there is so much fantastic space to enjoy in this house.

The corridor to the left of the entrance takes you to the spacious kitchen with stunning wooden beam ceiling, open

ine comaon to me lett of the entrance takes you to the spacious kitchen with stunning wooden beam ceiling, open fireplace, and seating area. It also has a separate pantry/laundry room. This side of the house also gives access to the garage and one guest bedroom with en-suite bathroom. To the right of the entrance, you will find a guest toilet, an office room, master bedroom and three guest bedrooms. Two of these guest bedrooms share one bathroom and the third guest bedroom has an en-suite bathroom. The master bedroom is very large with en-suite bathroom with shower and bathtub, big area for wardrobes, and direct access to the large terrace with views.