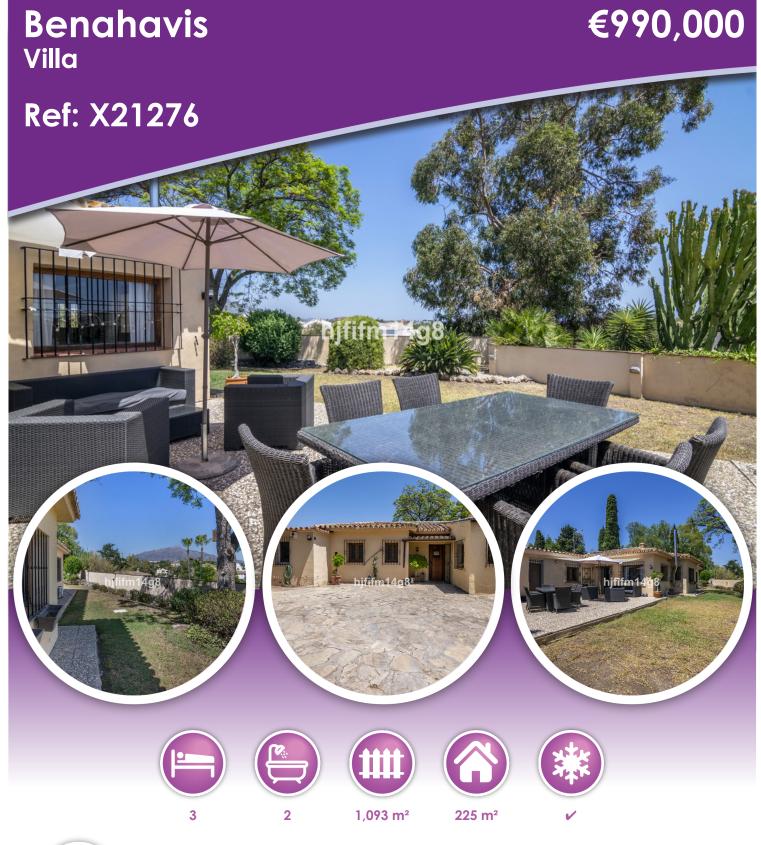

## **Description**

Welcome to this charming villa, where every day comfort meets tranquility in a prime location. This beautiful home offers the perfect blend of elegance, comfort, and convenience. This is a 3 bedroom house built on one level. The exterior features a spacious driveway that can accommodate up to six cars, providing ample parking for residents and guests alike. The gated plot enhances security and privacy, while the garage comfortably fits a small car. Additionally, there are two separate storage rooms, perfect for garden equipment and furniture. The plot is designed for maximum privacy, with no views from neighbors, ensuring your personal space remains undisturbed.

Step inside the house and you are greeted by a welcoming entrance hall that sets the tone for this cozy home. To the left of the entrance, you'll find a convenient guest toilet with a shower. Opposite the guest toilet, there's a comfortable guest bedroom, ideal for visitors. This side of the house also includes a spacious master bedroom with an en-suite bathroom featuring a shower. The heart of the home is the inviting living room and dining area, perfect for entertaining or relaxing with family. The well-appointed kitchen is conveniently located to the right of the living area, featuring all appliances and ample storage. This side of the house also includes the third bedroom, offering additional accommodation options. The living area features a stylish glass fireplace, adding warmth and elegance to the space. From the living room you have access to a big terrace with a lounge area and dining. The lush garden, adorned with lemon and orange trees, creates a serene and fragrant outdoor space. From the terrace, you can bask in the breathtaking views of La Concha and San Pedro, with a hint of sea view adding to the allure.

This family house is located in Fuente del Espanto, a picturesque urbanization in Benahavís, near San Pedro de Alcantara. This is an unrivalled opportunity to live in a tranquil setting, while still being accessible and close to all the amenities of San Pedro, Nueva Andalucía and Puerto Banús. Conveniently located with easy access to the toll road, commuting is a easy from this location.