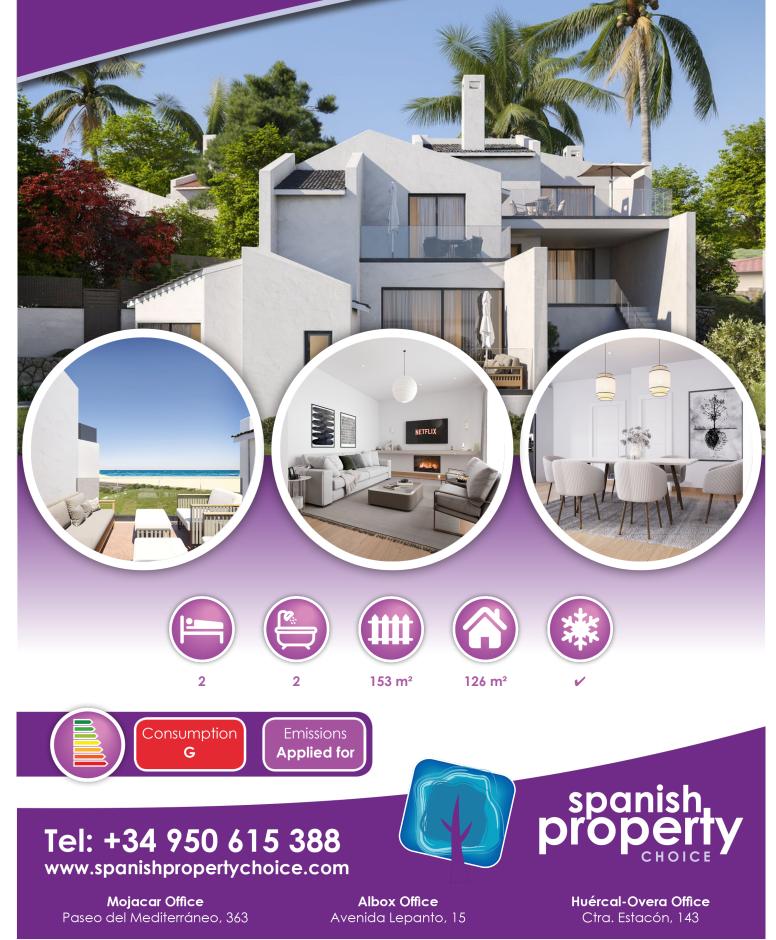

#### Description

MODERN SEMI-DETACHED TOWNHOUSE IN BAHIA DORADA WITH SEA VIEWS, due to its elevated position, in an exclusive project of 3 houses, two of them semi-detached, only 500m from the beach. It is only 1.5 km from Estepona Golf, 5 minutes from Estepona port and 10 minutes from the port of La Duquesa. Fully functional, built on two floors, south-east facing, and very bright, with top quality materials and kitchen equipped with top brand appliances, aerothermal water system, top quality porcelain tiles, an elegant design. With a large terrace and a private garden to enjoy with family and friends. Must be seen.