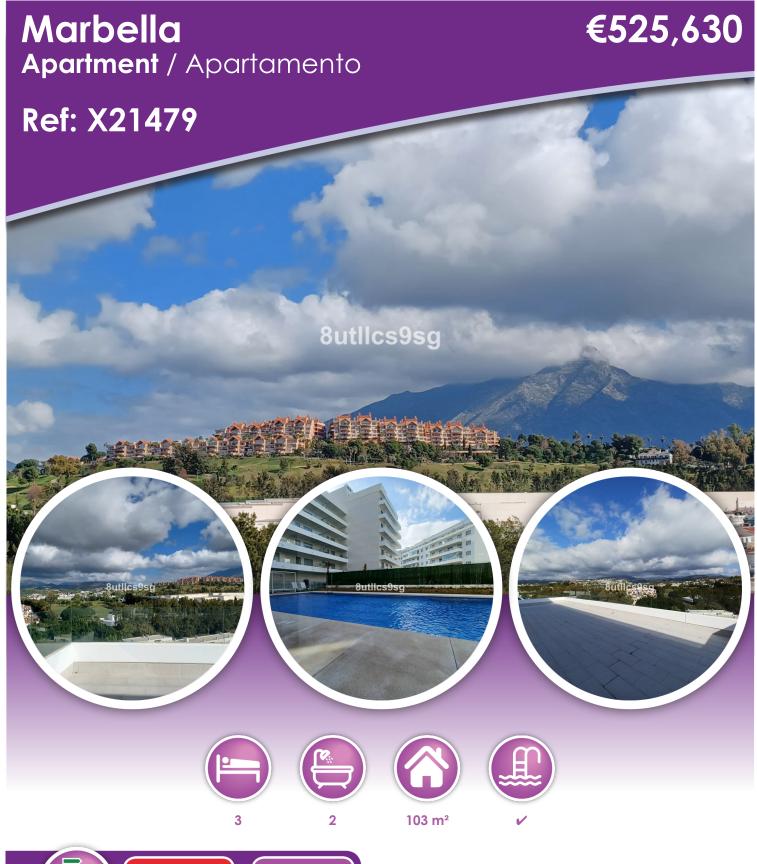

## **Description**

Newly built penthouse in one of the most expanding areas in Nueva Andalucia, Marbella, in the area of La Campana, surrounded by large avenues and walking distance to all kinds of services.

The apartment consists of 3 bedrooms and 2 bathrooms, the master en suite, open kitchen to the living room, fully equipped, and terrace overlooking the gardens of the urbanization.

The property has air conditioning and good finishes, as it should have a new home today. A subway parking space and a storage room are included in the price.

The updated in the place. The place is the place of the p

lawn and a chill out overlooking the pool to share pleasant moments with family and friends.

Walking distance to all services, in the heart of La Campana, it is an ideal place for a permanent or holiday home, for those who want to have everything at hand.