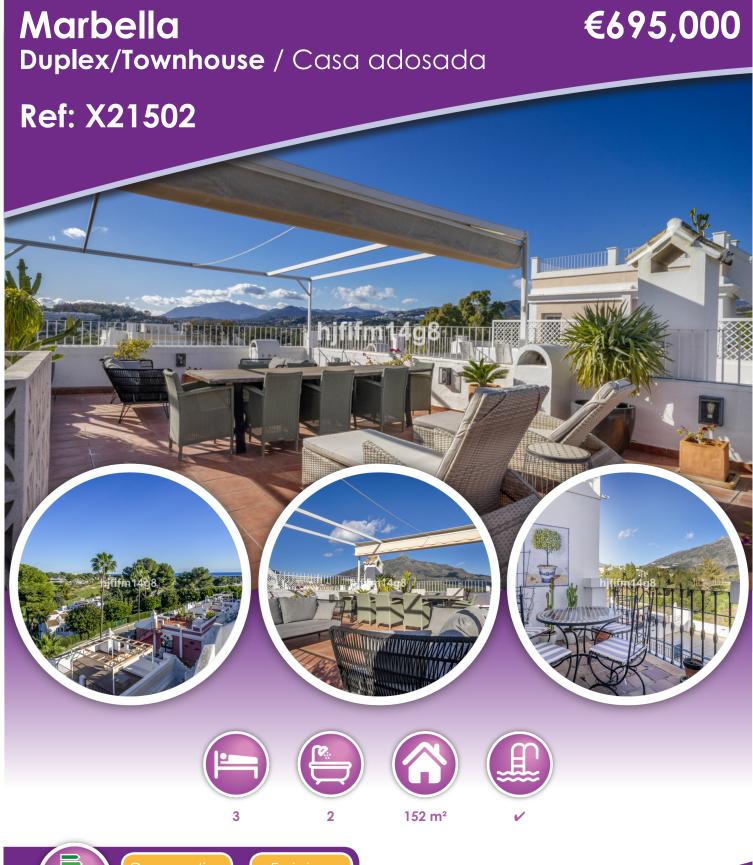

Upon entering the upper level, which features beautiful wooden floors, you'll find a bright and spacious open-plan kitchen, living, and dining area - perfect for entertaining or relaxing by the cozy fireplace. Large windows and a thoughtfully designed layout allow for an abundance of natural light, enhancing the home's welcoming feel. The top floor boasts a stunning solarium, fully equipped for BBQs, making it the perfect spot for sunbathing or enjoying al fresco dining in the evenings. From here, you can take in breathtaking views of La Concha Mountain and the

Mediterranean Sea, creating a truly serene and picturesque setting.

This move-in-ready townhouse is an ideal choice for those seeking a harmonious blend of comfort, luxury, and convenience in the sought-after community of Aloha Pueblo.