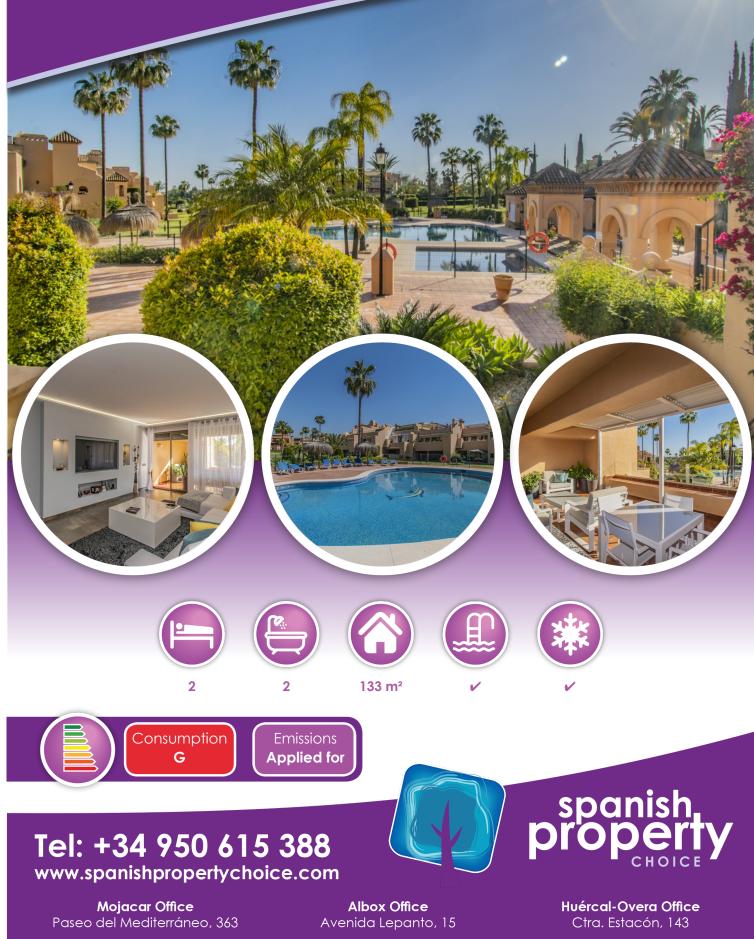

#### GREAT PROPERTY NEXT TO GOLF COURSES

Fantastic renovated property with large dimensions, located in the exclusive area of Atalaya, next to the Atalaya and El Paraiso golf courses, just a few minutes from Guadalmina, and next to all kinds of services such as schools, supermarkets, restaurants, the beach...etc.

Large renovated apartment, consisting of a total of two bedrooms, two bathrooms, large living room with open kitchen and terrace with beautiful views.

Established within a wonderful urbanization with 24-hour security, community pool, huge garden, paddle and tennis courts.

An ideal property for clients who want to enjoy a comfortable and spacious property in a quiet, privileged area a few minutes from all services including Puerto Banus.

\* A Documento Informativo Abreviado (DIA) is available - Un Documento Informativo Abreviado (DIA) está disponible