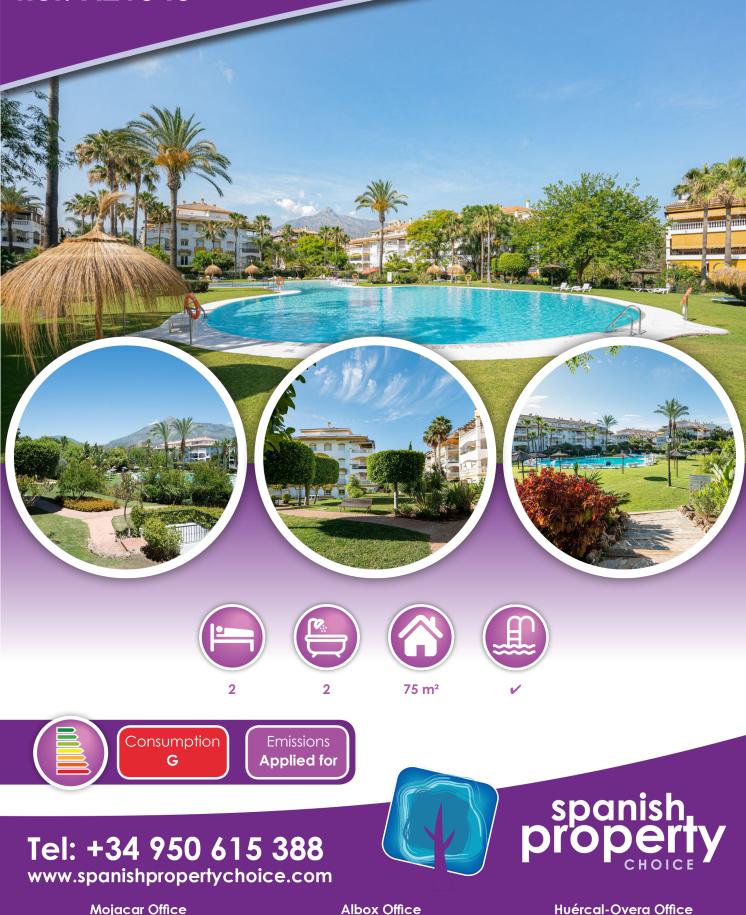

#### Description

Exceptional property totally refurbished located in the Urbanisation Dama de Noche. This property has been refurbished to a very high standard. It is a first floor with morning sun and views to La Concha. It has 2 bedrooms and 2 complete bathrooms. The wardrobes in the bedrooms have been designed to make the most of the space. The bathrooms have new sanitary ware and furniture as well as spacious showers. The kitchen is American style with very good qualities and it is fully equipped with dishwasher, oven, microwave, and a special fridge with bigger capacity. The terrace of about 20 m2 is glazed with Lumon, which allows to use it all year round. It has a garage space. The urbanisation has large gardens, several swimming pools, 6 paddle courts, children's play area, bar-restaurant and 24h security. Possibility to park a second car in the same urbanisation. And a location that allows you to walk to Puerto Banus and very close to all amenities.