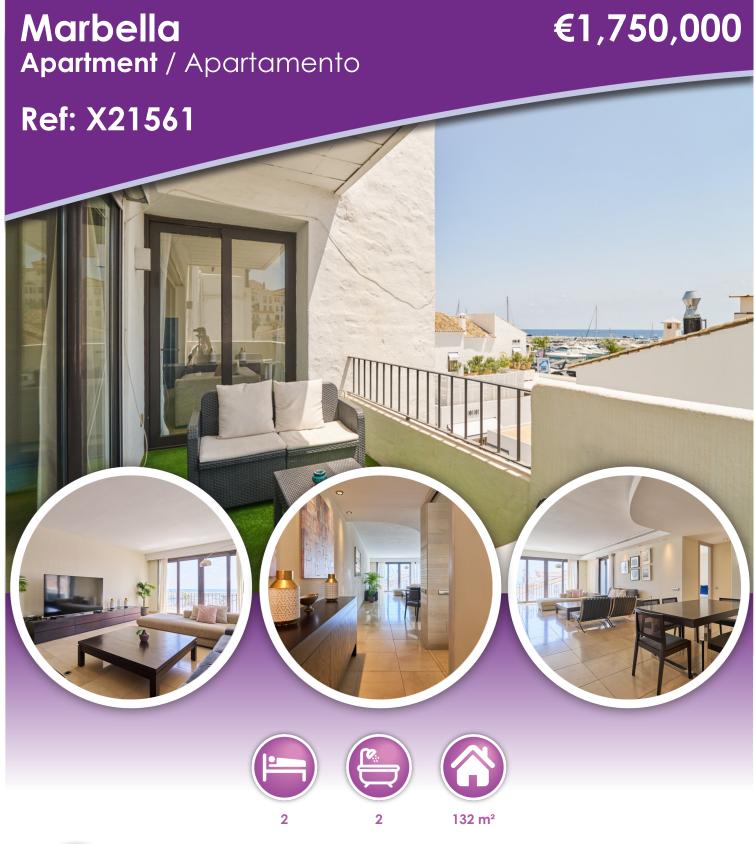

## **Description**

Immerse yourself in the luxury and distinction that only Puerto Banús can offer with this elegant apartment, designed for those who seek to enjoy a high-end lifestyle. With over 132 square meters, this property combines the spaciousness and charm of classic design, wrapping you in a sophisticated and serene atmosphere in one of Marbella's most exclusive

From the moment you enter, the foyer leads you to a bright living room, where the stunning views of the sea and the vibrant Puerto Banús will captivate you instantly. This sunlit space invites you to relax as you watch the constant flow of yachts in the harbor—an experience only this privileged location can offer. The apartment boasts two comfortable bedrooms, including a master bedroom with direct access to a private terrace,

perfect for enjoying peaceful moments while savoring the sea breeze. The refined en-suite bathroom offers a sanctuary of comfort for your personal enjoyment, and a second full bathroom ensures your guests' comfort.

The kitchen, spacious and comfortable, has been designed to offer both style and functionality. This area invites you to

create delightful meals and provides the perfect setting for daily convenience in a well-organized and practical environment.

The dining-living area, carefully designed, is ideal for hosting dinners and gatherings in an elegant and exclusive setting. Every corner of this apartment has been thoughtfully crafted to make you feel like you're in a truly exceptional place. For your ultimate convenience, the property includes two parking spaces located within the same building, in sought-after