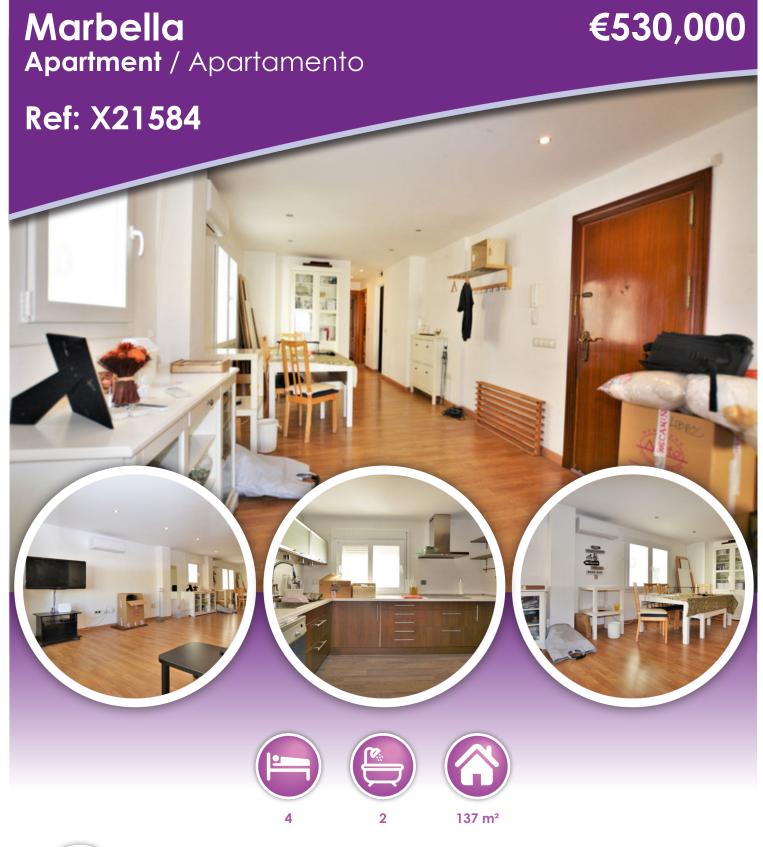

## **Description**

This generously sized, middle-floor, corner apartment is located in the center of Marbella, just a few minutes' walk from the

glamorous Puerto Banús, its pristine beach, and all amenities.

The luminous apartment features a large living and dining area, a separate fully equipped kitchen, and four bedrooms.

The master suite provides a private retreat with its en-suite bathroom and dressing room, while three additional bedrooms share a bathroom. The convenience of storage space and a laundry room, along with elevator access to the apartment, enhances practicality.