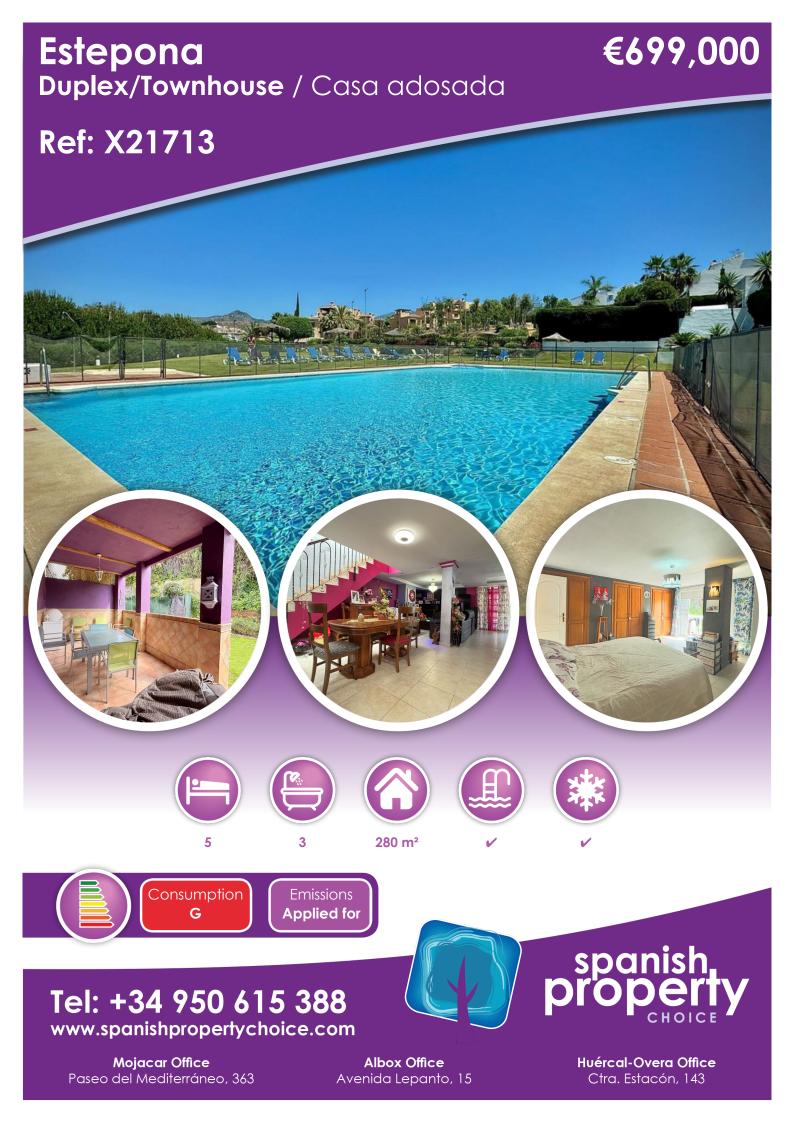

## Ref: X21713 — https://www.spanishpropertychoice.com/X21713

#### TOWNHOUSE IN THE ATALAYA GOLF AREA

Located in the exclusive Atalaya Golf area, this two-story townhouse offers a very comfortable and functional lifestyle. On the main floor, it features a spacious living-dining room with a fireplace, direct access to a covered terrace, and a private garden. There is also a bedroom with an en-suite bathroom and an independent kitchen. The upper floor houses the master bedroom with a small balcony overlooking the garden and an en-suite bathroom equipped with a jacuzzi and a shower with a sauna function. Additionally, there is a guest bedroom, another room currently used as a dressing room, and another bedroom with a private terrace, mountain views, and an en-suite bathroom. The natural light on this floor is enhanced by a skylight in the ceiling. The private urbanization offers a communal swimming pool, padel and tennis courts, and green areas. Furthermore, the property includes a private garage, which could be expanded with a simple renovation for added comfort. This property offers great rental potential and is an excellent opportunity for those seeking tranquility, privacy, and proximity to the best golf courses in the area. Don't hesitate to schedule a visit to see all its potential!