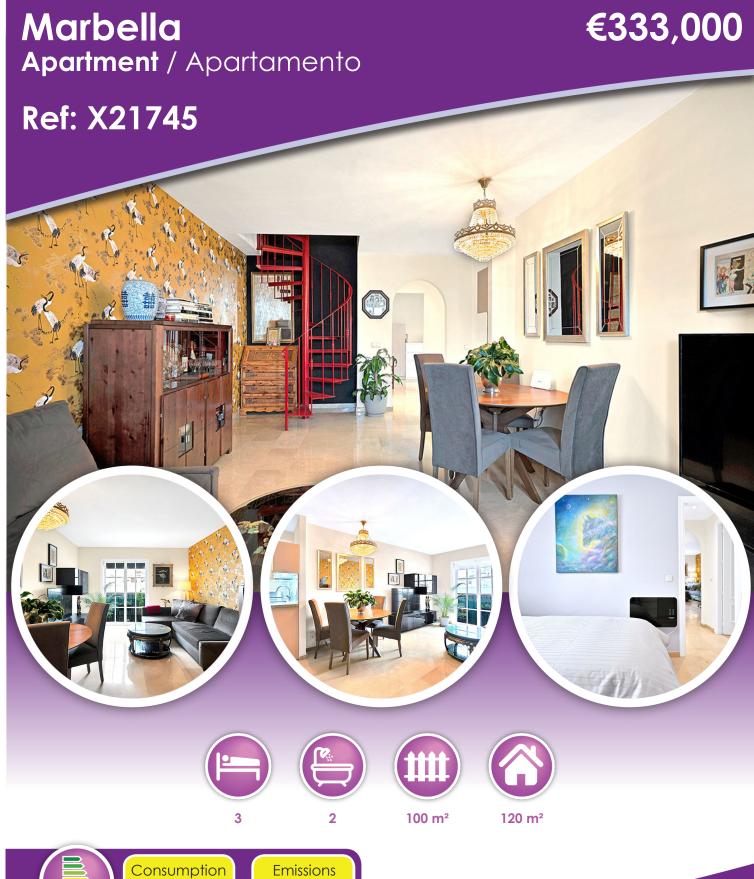

## **Description**

We are pleased to present this exceptional property in the heart of San Pedro de Alcántara, only 3 minutes from Puerto Banús and 5 minutes walking distance to the beach. Surrounded by all essential amenities such as schools, supermarkets and pharmacies, this location is ideal for those looking for comfort and quality of life. This exclusive duplex penthouse of  $100 \, \mathrm{m}^2$  is distributed in three bedrooms with dressing room, two spacious bathrooms, a modern open plan and fully equipped kitchen, and a bright living-dining room with a cosy balcony. It also has a elevator and practical storage room inside the property. A unique opportunity to enjoy a comfortable and convenient lifestyle in one of the best locations on the Costa del Sol.