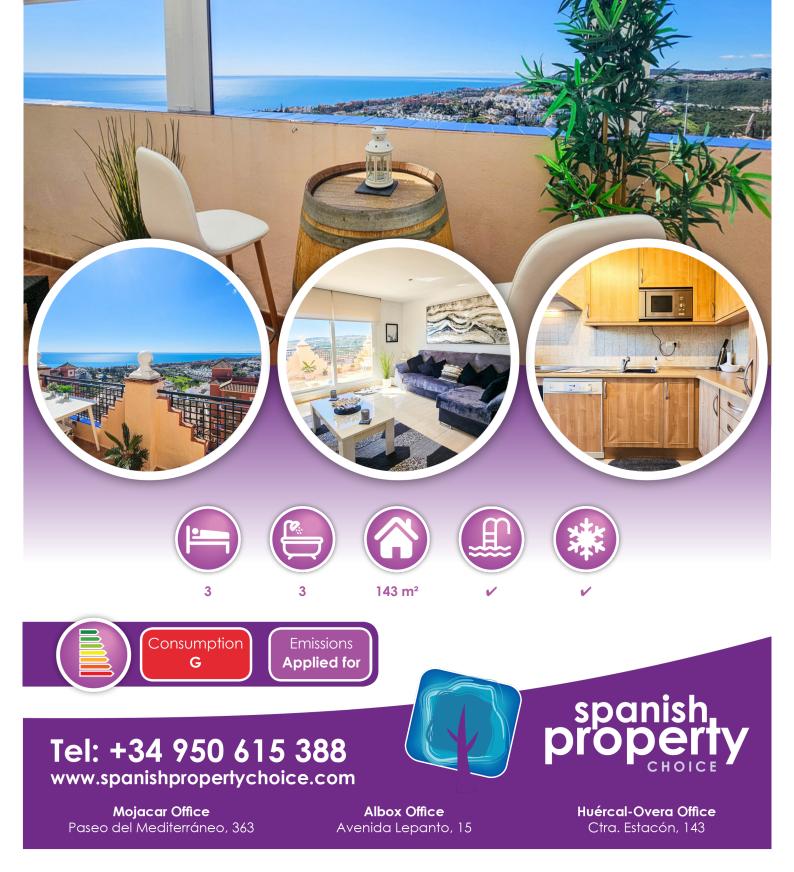

### Description

Let's skip the empty words you usually find in a property ad and stick to hard core facts, so listen to this:

Duplex penthouse in immaculate condition, refurbished in recent years.

Two south facing terraces with views beyond belief

Three bedrooms, two bathrooms and one guest wc

Private underground parking

Communal swimming pool and padel court

Great location in the heart of La Duquesa and yes the marina as well as the beaches, restaurants and bars are all within walking distance.

Optimal layout with the master bedroom upstairs and the guest rooms downstairs. Privacy at its best.

Gated community and alarm installed so security is optimal as well.

This one needs to be viewed on site. You will not be disappointed.