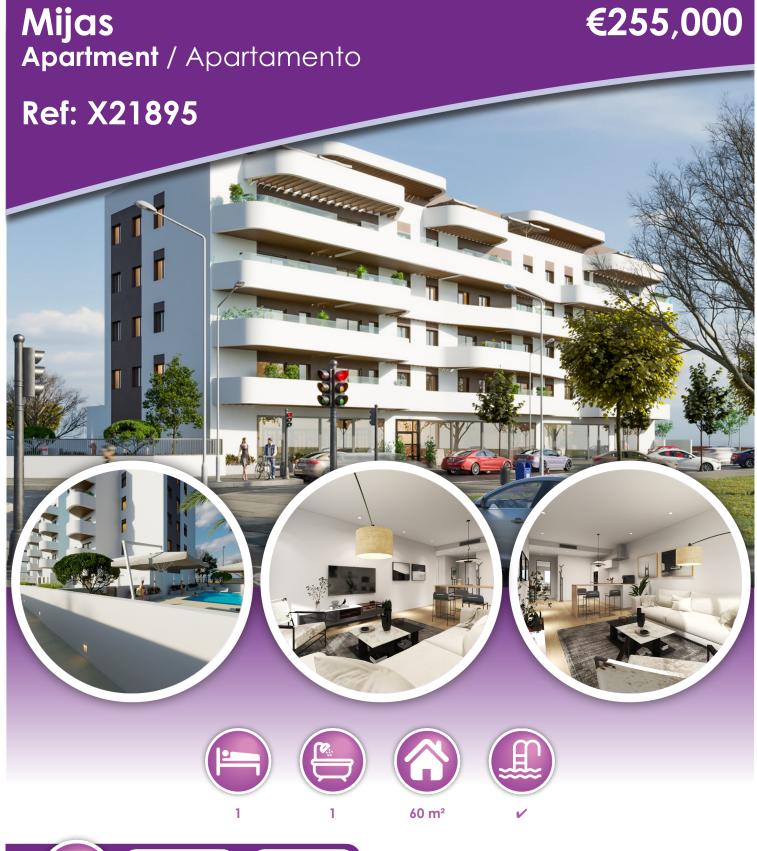

## **Description**

It consists of 44 homes with 1, 2 and 3 bedrooms, with penthouses with large terraces. This project is destined to improve your quality of life thanks to the optimal distribution of its spaces, functionality, luminosity and quality of the construction materials that will be used. Its ambitious architectural project will captivate you with its design and features, while its communal areas are designed to be the ideal space to relax and enjoy while maintaining the privacy you are looking for.
The complex is located in the area of Mijas Costa, a pleasant residential area that stands out for its tranquillity and

comfort. In its surroundings you will find all the necessary services for day to day life such as school, high school, nursery, supermarkets, hospitals, golf courses, paddle tennis courts, playgrounds, public transport... Very close to the centre of Fuengirola and its beaches, both on foot and by car.