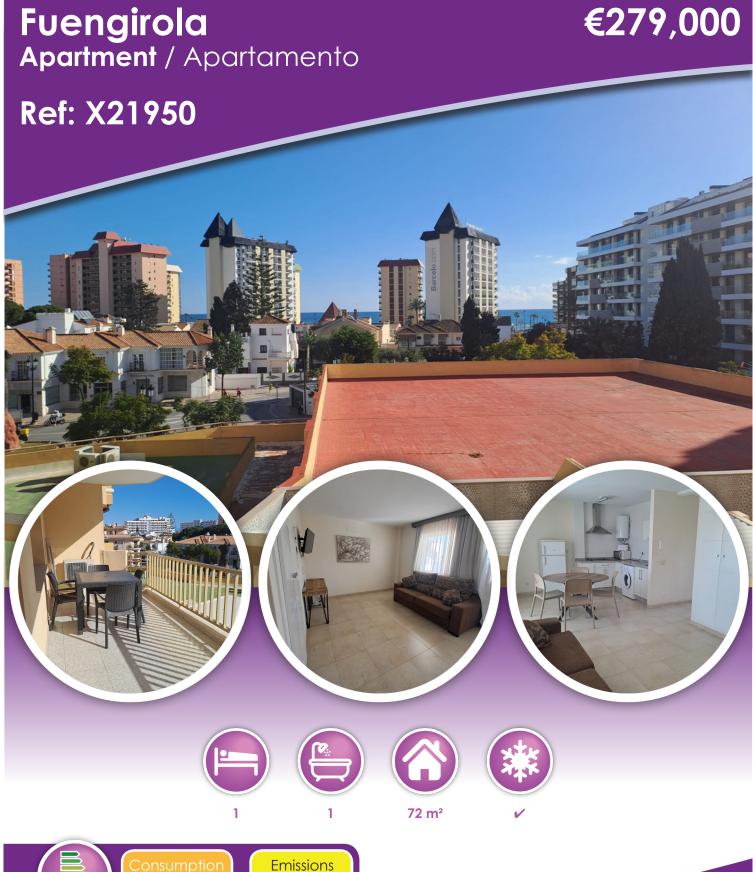

## **Description**

We present 1 bedrooms and 1 bathroom apartment just a 5-minute walk from the beach.

The apartment has a living area coonected with an equipped kitchen. The bathroom includes a shower. A highlight of the property is it's own terrace, offering sea views. Additional features include hot and cold air conditioning, an electric water heater, and built-in wardrobes. Located on

the 3th floor with elevator access, this apartment is ideal for singles or couples.

Located in a vibrant neighborhood, you'll have easy access to essential amenities, including shops, cafes, schools, health centers, and more. Plus, the stunning beach is just a few minutes away. . Popular Miramar Shopping Center is only 10 mins walk, central train station is only 15 mins walk.