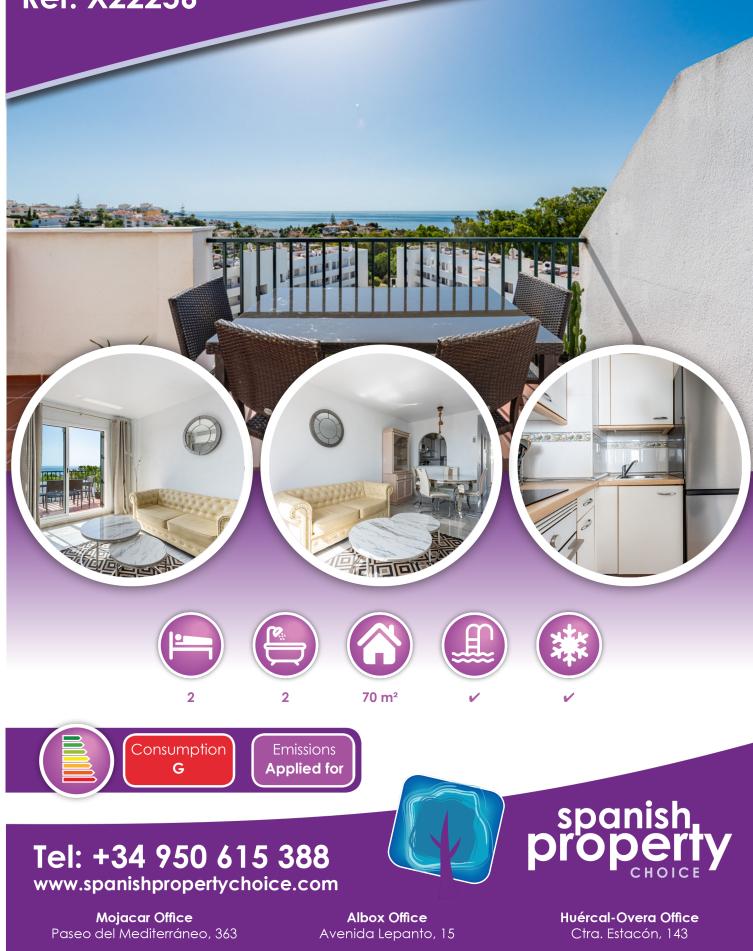

#### Description

Welcome to this cozy, 2 bedrooms, penthouse with panoramic sea views and a big roof terrace. In the well-known urbanization "Angel de Miraflores", you find this light and bright apartment with 2 bedrooms and 2 bathrooms.

Non is "en suit", but one is in the "sleeping area" and one is right by the entrance, useable for guests.

The terrace on the apartment level is, 12 m2, big enough for 4-6 to sit for dinner and enjoy the beautiful views.

From the terrace you reach the roof terrace (55 m2) by a spiral staircase. On this space you can build your own outdoor kitchen, and/or create your own outdoor living room with incredible views. Note that the community doesn't allow new owners to rent out short term! One underground parking space and one good sized storage is included.