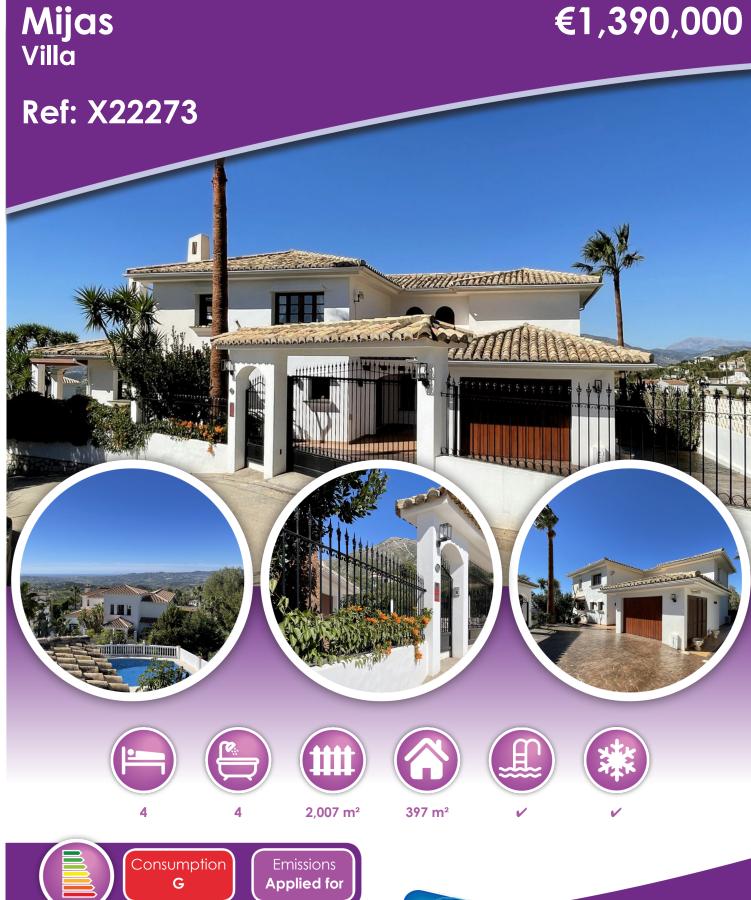

## **Description**

This immaculate villa, in pristine condition, is now available for sale in the secure community of Valtocado, nestled in the hills just a short drive from Mijas Pueblo in the Costa del Sol.

With 4 bedrooms and 4 bathrooms, the villa is built over 397m2, (including terraces and pool), on two levels with a large plot of 2007m2. The current owner has meticulously maintained this home to a high standard.

On the ground floor there is an elegant entrance way and hall leading to a large bedroom with En-Suite bathroom and

private terrace, the catering style kitchen and informal dining room, utility room and lounge and formal dining area with split level lounge and access to the ground floor wrap-around balcony, beautifully maintained gardens and private pool. There is also a guest toilet.

Upstairs there are three more bedrooms, with built in wardrobes, one being the main bedroom with huge En-Suite bathroom and jacuzzi bath and its own large balcony with panoramic views of the coast and mountains behind the house. There is also another separate, full sized bathroom.

All rooms are incredibly spacious, with beautiful wooden joinery (pre-treated to withstand high and low temperature changes) made from high quality materials and designed in a classic Andalusian style with exposed beam ceilings. There is also ample parking for 3 cars plus a private lock-up garage and loads of storage.