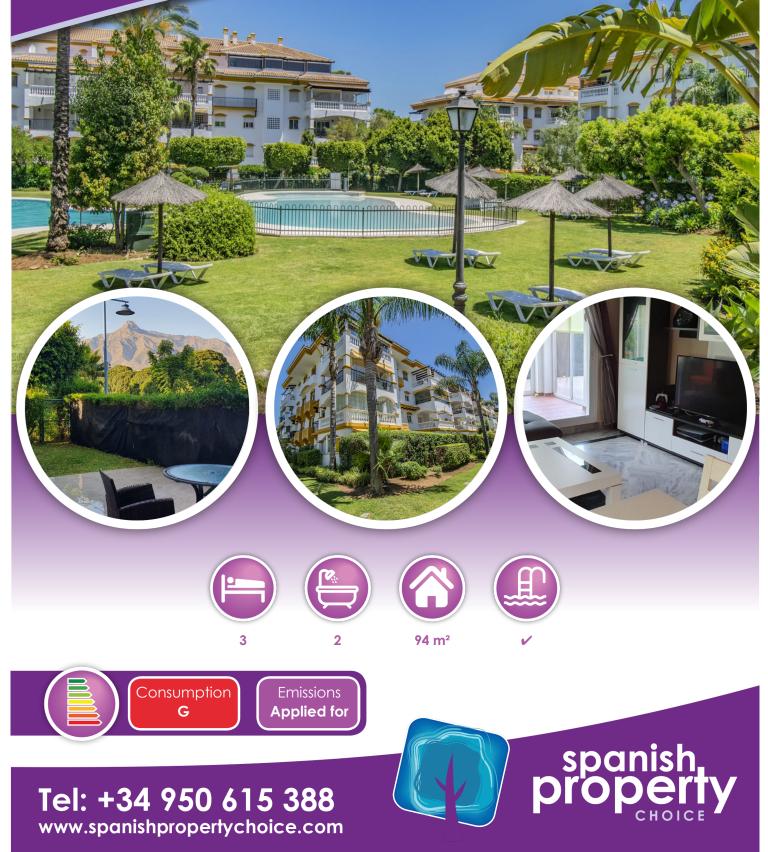

## Description

PROPERTY WITH PRIVATE GARDEN NEXT TO PUERTO BANUS

Fantastic property, located in one of the most sought-after residential areas next to Puerto Banus, just a few minutes' walk from the beach and all amenities, surrounded by the best golf courses in the area.

Ground-floor apartment consisting of a total of three bedrooms, two bathrooms, a living room with a separate kitchen with a laundry room, and a terrace with a private garden.

Includes a parking space.

Located within a residential area with 24-hour security, two swimming pools, a playground, a restaurant, and paddle tennis courts.

An ideal property for clients who want to enjoy a property next to Puerto Banus in one of the most sought-after residential areas.

\* A Documento Informativo Abreviado (DIA) is available - Un Documento Informativo Abreviado (DIA) está disponible