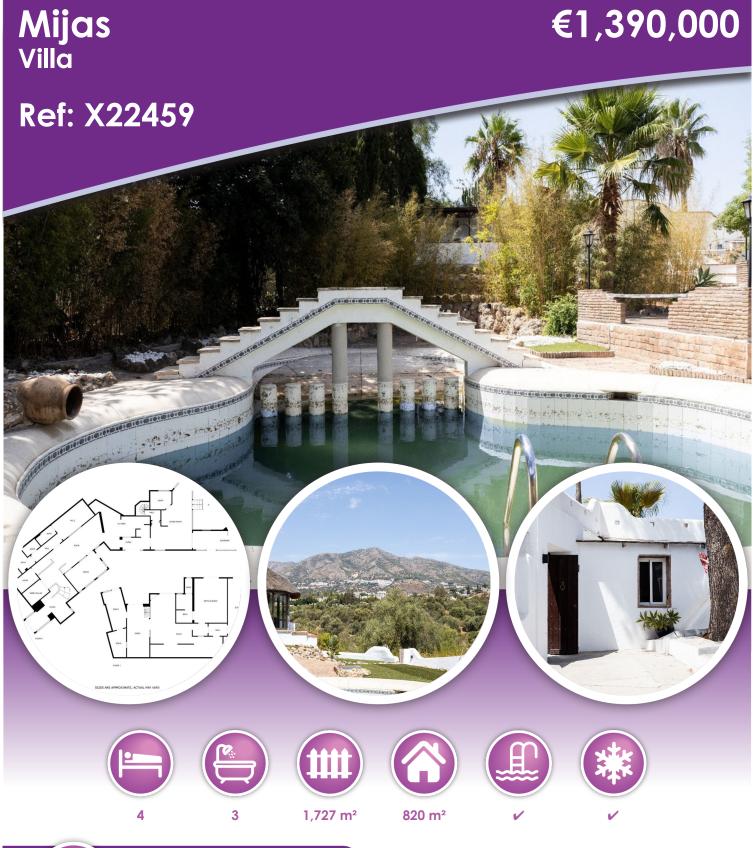

Emissions
Applied for

Tel: +34 950 615 388 www.spanishpropertychoice.com



**Albox Office** Avenida Lepanto, 15



Huércal-Overa Office Ctra. Estacón, 143

## Ref: X22459 — https://www.spanishpropertychoice.com/X22459

## **Property Purchase Expenses**

## Standard form of payment

- \* Prices quoted in Pounds are illustrative and should only be used as a guide.
- \* Transfer tax is based on the sale value or the cadastral value whichever is the highest.
- \* Spanish Property Choice has made every effort to obtain the information regarding this listing from external sources deemed reliable. However, we cannot warrant the complete accuracy thereof subject to errors, omissions, change of price, rental or other conditions, prior sale, lease or financing, or withdrawal without notice.