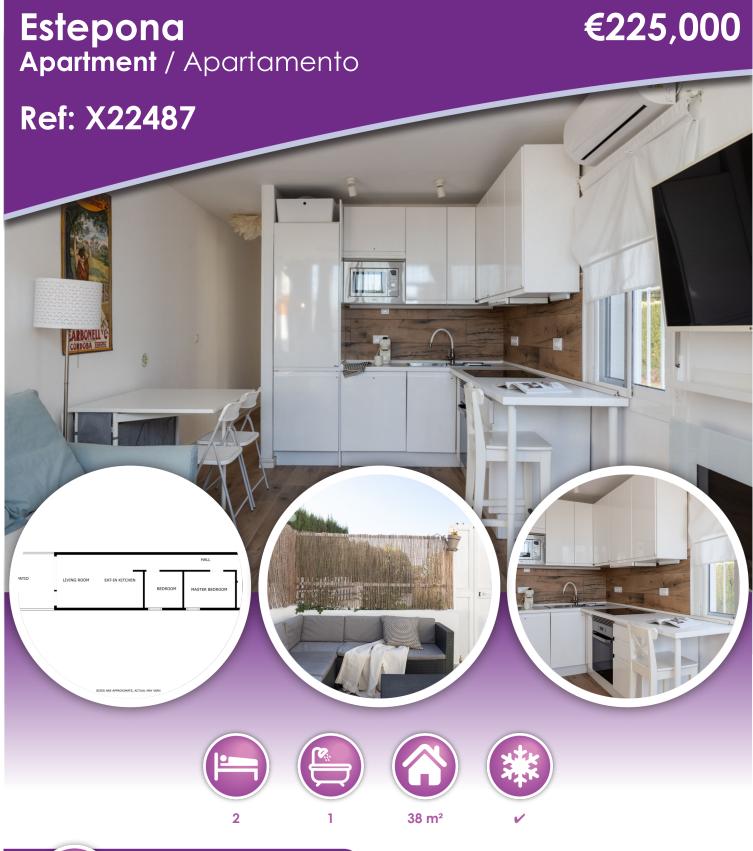

## **Description**

Charming Corner Apartment Near Playa del Cristo, Estepona Start your day with sunshine and sea breeze in this bright corner apartment, just five minutes' walk from the famous Playa del Cristo and Estepona's vibrant marina. With restaurants, shops, and amenities close by, it's perfect for a relaxed coastal

Locáted in a peaceful, south-facing complex, this sunny home features two bedrooms, a modern bathroom, an open-plan kitchen and living area, and a lovely terrace — ideal for enjoying the Costa del Sol's climate. While there's no private parking, easy street parking is available right outside. Fully furnished and with a tourist license, it's ready for you to move in or rent out immediately.

Why you'll love it:

Prime location: Walk to the beach and marina in minutes.

Fully furnished and move-in ready.

South-facing: Sunlight all day.

Quiet, well-connected area.

Tourist license: Great rental potential.