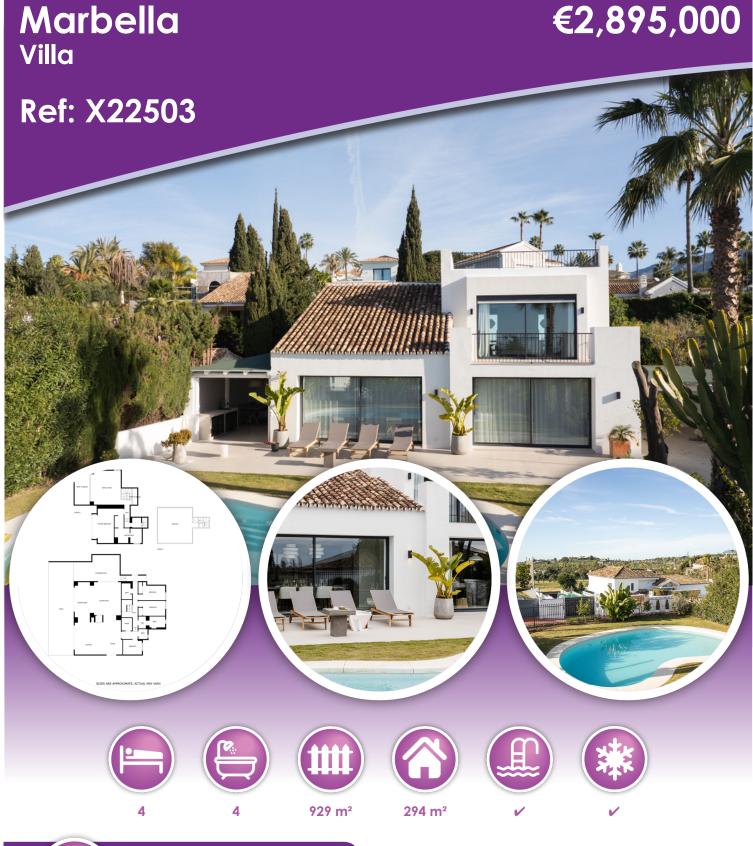

## **Description**

Welcome to Casa Vanessa, the luxury of living in a beautifully designed Scandinavian-style villa, where modern elegance meets timeless design. Located in the heart of Nueva Andalucia, just 300 meters from the prestigious Los Naranjos golf course.

Facing southwest, the villa enjoys the sun all day long and views over the golf valley. The mature garden is easy to maintain and ensures complete privacy. A covered outdoor kitchen invites you to enjoy outdoor dining all year round. Step inside to a spacious and bright living area that connects the open-plan kitchen and dining room where a high ceiling enhances the sense of airy and openness. Large floor-to-ceiling sliding doors let in natural light, which blurs the line between indoors and outdoors. A built-in bookcase adds character to the living room, while the fireplace provides a cozy focal point and defines the different zones. The wood floor in the living area adds a warm ambiance. The spacious kitchen is a dream for any chef with exquisite sleek nogal cupboards, luxury marble worktops, and top-of-the-range Miele appliances.

On the entrance level, there are two generous double bedrooms with direct access to the private garden and a well-designed single bedroom with ample storage space. Two bathrooms with walk-in showers are conveniently located near each bedroom and a quest toilet. All bathrooms benefit from underfloor begring

near each bedroom and a guest toilet. All bathrooms benefit from underfloor heating.

A glass railing staircase leads up to a bright lounge and TV room, followed by the master ensuite with a walk-in wardrobe and a spacious bathroom with both shower and bathtub. From the master bedroom, there is private access to a terrace with open views. From the first floor, you can access the roof terrace to enjoy the panoramic views and a glimpse of the sea.

Additional features:

Covered carport for 3 - 4 vehicles.

A desalination plant is installed for incoming water.

The pool is prepared for use with chlorine or saltwater. This is more than just a villa, it is the beginning of a new story, waiting to be lived and loved. Welcome for a viewing!